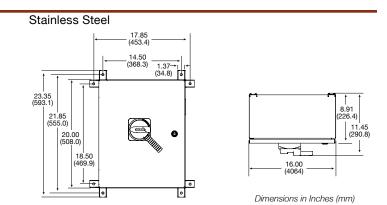

### Dimensions

Designed to Withstand Harsh Environments

9

HBLDS20

#### Materials - 200A Stainless Steel

| Description   | Material       | Finish       |
|---------------|----------------|--------------|
| Enclosure     | 14 Ga. 304 SST | Smooth Grain |
| Handle        | Plastic        | Red/Yellow   |
| Switch        | Plastic        | _            |
| Backplate     | 14 Ga. 304 SST | 304 Ann 2B   |
| Terminals     | Aluminum       | Tin Plated   |
| Fasteners     | Steel          | Zinc Plated  |
| Mounting Feet | 304 SST        | _            |
|               |                |              |