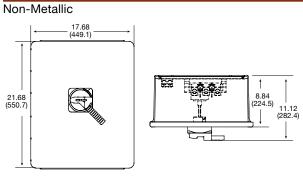

### Dimensions

Designed to Withstand Harsh Environments

9

HBLDS20

#### Materials - 200A Non-Metallic

| Description | Material        | Finish      |
|-------------|-----------------|-------------|
| Enclosure   | FR Polyester    | —           |
| Handle      | Plastic         | Red/Yellow  |
| Switch      | Plastic         | —           |
| Backplate   | 12 Ga. Aluminum | None        |
| Terminals   | Aluminum        | Tin Plated  |
| Fasteners   | Steel           | Zinc Plated |