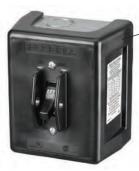

### **Thermoplastic Cover** on a Plated Steel Base

Durable, non-conductive cover

## **Shared Features**

Wiring conduit knockouts

- 1/2" and 3/4" NPT
- Top, bottom or back wire entry points

Surface mount control

Switch can be locked in the off position as a method of compliance with OSHA lockout/tagout

## Circuit-Lock® NEMA 1 Enclosures with Switch

Ideal for use in industrial environments, i.e. conveyer systems, industrial fans, etc.

|     |       |                    | HP Rating     |               |               |               |                |
|-----|-------|--------------------|---------------|---------------|---------------|---------------|----------------|
| Amp | Poles | Enclosure Material | 120V AC<br>1Ø | 240V AC<br>3Ø | 480V AC<br>3Ø | 600V AC<br>3Ø | Catalog Number |
| 30  | 2     | Thermoplastic      | 2             | 5             | 10            | 15            | HBL1392D       |
| 30  | 3     | Thermoplastic      | 3             | 7.5           | 15            | 20            | HBL1389D       |
| 30  | 2     | Aluminum           | 2             | 5             | 10            | 15            | HBL1372D       |
| 30  | 3     | Aluminum           | 3             | 7.5           | 15            | 20            | HBL1379D       |