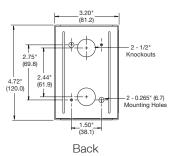

luminum           | 3             | 7.5           | 15            | 20            | HBL1379D       |

Note: See page F-17 for technical information.





HBL1390 HBL1370

# Circuit-Lock® NEMA 1 Enclosures without Switch

For use with switches shown on page F-17.

|                          |                |               | No. Equipment | t              |
|--------------------------|----------------|---------------|---------------|----------------|
| Description              | Cover Material | Base Material | Grounds       | Catalog Number |
| For use with 30A switch. | Thermoplastic  | Steel         | 1             | HBL1390        |
| For use with 30A switch. | Aluminum       | Aluminum      | 2             | HBL1370        |

#### **Dimensions**

## HBL1370, HBL1372D and HBL1379D







# 1/2" x 3/4" **Bottom**





**HUBBELL®** Wiring Device-Kellems