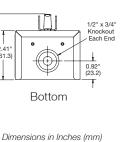

#### **Dimensions**

## HBL1370, HBL1372D and HBL1379D

# 1/2" x 3/4" **Bottom**

**HUBBELL®** Wiring Device-Kellems