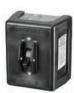

## Circuit-Lock® NEMA 1 Enclosures with Switch

Ideal for use in industrial environments, i.e. conveyer systems, industrial fans, etc.

|     |       |                    | HP Rating     |               |               |               |                |
|-----|-------|--------------------|---------------|---------------|---------------|---------------|----------------|
| Amp | Poles | Enclosure Material | 120V AC<br>1Ø | 240V AC<br>3Ø | 480V AC<br>3Ø | 600V AC<br>3Ø | Catalog Number |
| 30  | 2     | Thermoplastic      | 2             | 5             | 10            | 15            | HBL1392D       |
| 30  | 3     | Thermoplastic      | 3             | 7.5           | 15            | 20            | HBL1389D       |
| 30  | 2     | Aluminum           | 2             | 5             | 10            | 15            | HBL1372D       |
| 30  | 3     | Aluminum           | 3             | 7.5           | 15            | 20            | HBL1379D       |

# Circuit-Lock® NEMA 1 Enclosures without Switch

For use with switches shown on page F-17.

|                          |                |               | No. Equipment | t              |
|--------------------------|----------------|---------------|---------------|----------------|
| Description              | Cover Material | Base Material | Grounds       | Catalog Number |
| For use with 30A switch. | Thermoplastic  | Steel         | 1             | HBL1390        |
| For use with 30A switch. | Aluminum       | Aluminum      | 2             | HBL1370        |