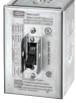

## Circuit-Lock® NEMA 1 Enclosures with Switch

Ideal for use in industrial environments, i.e. conveyer systems, industrial fans, etc.

|     |       |                    | HP Rating     |               |               |               |                |
|-----|-------|--------------------|---------------|---------------|---------------|---------------|----------------|
| Amp | Poles | Enclosure Material | 120V AC<br>1Ø | 240V AC<br>3Ø | 480V AC<br>3Ø | 600V AC<br>3Ø | Catalog Number |
| 30  | 2     | Thermoplastic      | 2             | 5             | 10            | 15            | HBL1392D       |
| 30  | 3     | Thermoplastic      | 3             | 7.5           | 15            | 20            | HBL1389D       |
| 30  | 2     | Aluminum           | 2             | 5             | 10            | 15            | HBL1372D       |
| 30  | 3     | Aluminum           | 3             | 7.5           | 15            | 20            | HBL1379D       |

**HBL1389D** 

**HBL1379D** 