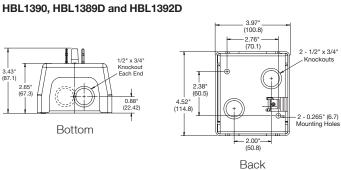

| 7.5           | 15            | 20            | HBL1379D       |

Note: See page F-17 for technical information.





HBL1390 HBL1370

# Circuit-Lock® NEMA 1 Enclosures without Switch

For use with switches shown on page F-17.

|                          |                |               | No. Equipment | t              |
|--------------------------|----------------|---------------|---------------|----------------|
| Description              | Cover Material | Base Material | Grounds       | Catalog Number |
| For use with 30A switch. | Thermoplastic  | Steel         | 1             | HBL1390        |
| For use with 30A switch. | Aluminum       | Aluminum      | 2             | HBL1370        |

#### **Dimensions**

## HBL1370, HBL1372D and HBL1379D







# 1/2" x 3/4" **Bottom**





**HUBBELL®** Wiring Device-Kellems