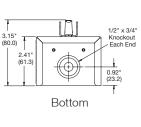

#### **Dimensions**

## HBL1370, HBL1372D and HBL1379D

# 1/2" x 3/4" **Bottom**

**HUBBELL®** Wiring Device-Kellems