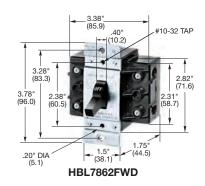

## 60A 600V AC Manual Motor Controllers

| Description                                                                                    | Catalog Number |
|------------------------------------------------------------------------------------------------|----------------|
| 60A, double pole, single throw, AC manual motor controller,<br>black nylon handle, back wired. | HBL7862D       |
| Same as HBL7862D except front wired.                                                           | HBL7862FWD     |
| HBL7862FWD in Type 3R enclosure.                                                               | HBL16R92D      |
| 60A, three pole, single throw, AC manual motor controller, black nylon handle, back wired.     | HBL7863D       |
| Same as HBL7863D except front wired.                                                           | HBL7863FWD     |
| HBL7863FWD in a Type 3R enclosure.                                                             | HBL16R93D      |
| 60A, 600V, three pole, rotary controller in NEMA 4X stainless steel enclosure.                 | HBL16S63D      |
| 60A, 600V, three pole, rotary controller in NEMA 4X non-metallic enclosure.                    | HBL16X63D      |
| Note: See page F-17 for technical information.                                                 |                |