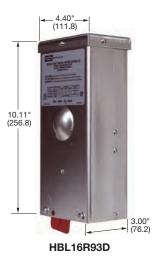

## 60A 600V AC Manual Motor Controllers

| Description                                                                                    | Catalog Number |
|------------------------------------------------------------------------------------------------|----------------|
| 60A, double pole, single throw, AC manual motor controller,<br>black nylon handle, back wired. | HBL7862D       |
| Same as HBL7862D except front wired.                                                           | HBL7862FWD     |
| HBL7862FWD in Type 3R enclosure.                                                               | HBL16R92D      |
| 60A, three pole, single throw, AC manual motor controller, black nylon handle, back wired.     | HBL7863D       |
| Same as HBL7863D except front wired.                                                           | HBL7863FWD     |
| HBL7863FWD in a Type 3R enclosure.                                                             | HBL16R93D      |
| 60A, 600V, three pole, rotary controller in NEMA 4X stainless steel enclosure.                 | HBL16S63D      |
| 60A, 600V, three pole, rotary controller in NEMA 4X non-metallic enclosure.                    | HBL16X63D      |
| Note: See page F-17 for technical information.                                                 |                |