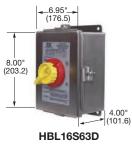

## 60A 600V AC Manual Motor Controllers

| Description                                                                                    | Catalog Number |
|------------------------------------------------------------------------------------------------|----------------|
| 60A, double pole, single throw, AC manual motor controller,<br>black nylon handle, back wired. | HBL7862D       |
| Same as HBL7862D except front wired.                                                           | HBL7862FWD     |
| HBL7862FWD in Type 3R enclosure.                                                               | HBL16R92D      |
| 60A, three pole, single throw, AC manual motor controller, black nylon handle, back wired.     | HBL7863D       |
| Same as HBL7863D except front wired.                                                           | HBL7863FWD     |
| HBL7863FWD in a Type 3R enclosure.                                                             | HBL16R93D      |
| 60A, 600V, three pole, rotary controller in NEMA 4X stainless steel enclosure.                 | HBL16S63D      |
| 60A, 600V, three pole, rotary controller in NEMA 4X non-metallic enclosure.                    | HBL16X63D      |
| Note: See page F-17 for technical information.                                                 |                |