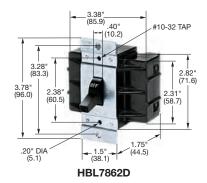

## 60A 600V AC Manual Motor Controllers

| Description                                                                                    | Catalog Number |
|------------------------------------------------------------------------------------------------|----------------|
| 60A, double pole, single throw, AC manual motor controller,<br>black nylon handle, back wired. | HBL7862D       |
| Same as HBL7862D except front wired.                                                           | HBL7862FWD     |
| HBL7862FWD in Type 3R enclosure.                                                               | HBL16R92D      |
| 60A, three pole, single throw, AC manual motor controller, black nylon handle, back wired.     | HBL7863D       |
| Same as HBL7863D except front wired.                                                           | HBL7863FWD     |
| HBL7863FWD in a Type 3R enclosure.                                                             | HBL16R93D      |
| 60A, 600V, three pole, rotary controller in NEMA 4X stainless steel enclosure.                 | HBL16S63D      |
| 60A, 600V, three pole, rotary controller in NEMA 4X non-metallic enclosure.                    | HBL16X63D      |
| Note: See page F-17 for technical information.                                                 |                |