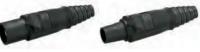

### Gender Reversing **Devices**

Color

Black

White

Green

Red

Blue

Brown

Orange

Yellow

Double Male

(Male-Male)

**HBLDMBK** 

**HBLDMGN** 

**HBLDMW** 

**HBLDMR** 

**HBLDMBL** 

**HBLDMBN** 

**HBLDMO** 

**HBLDMY** 

Double Female

**HBLDFBK** 

**HBLDFW** 

**HBLDFR** 

**HBLDFBL** 

**HBLDFBN** 

**HBLDFO** 

**HBLDFY** 

**HBLDFGN** 

(Female-Female)

| KIL |  |
|-----|--|
|     |  |
|     |  |
|     |  |