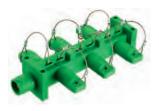

| _                                      |
| Yellow | HBLTY                               | HBLPTY                                | HBLM3FY                               | HBLF3MY                           | _                                          | _                                      |

### Gender Reversing **Devices**

Color

Black

White

Green

Red

Blue

Brown

Orange

Yellow



Double Male

(Male-Male)

**HBLDMBK** 

**HBLDMGN** 

**HBLDMW** 

**HBLDMR** 

**HBLDMBL** 

**HBLDMBN** 

**HBLDMO** 

**HBLDMY** 



Double Female

**HBLDFBK** 

**HBLDFW** 

**HBLDFR** 

**HBLDFBL** 

**HBLDFBN** 

**HBLDFO** 

**HBLDFY** 

**HBLDFGN** 

(Female-Female)

| KIL |  |
|-----|--|
|     |  |
|     |  |
|     |  |

# **Distribution Block** (1-Male, 6-Females)





#### Replacement **Bodies** (100 Pack)



| 1      |           |             |
|--------|-----------|-------------|
| Color  | Male Body | Female Body |
| Black  | HBLMBBK   | HBLFBBK     |
| White  | HBLMBW    | HBLFBW      |
| Green  | HBLMBGN   | HBLFBGN     |
| Red    | HBLMBR    | HBLFBR      |
| Blue   | HBLMBBL   | HBLFBBL     |
| Brown  | HBLMBBN   | HBLFBBN     |
| Orange | HBLMBO    | HBLFBO      |
| Yellow | HBLMBY    | HBLFBY      |

# Replacement Contacts (20 Pack)





| Description      | Male Pin  | Female Sleeve |  |
|------------------|-----------|---------------|--|
| Contact, 300 amp | HBL300RCM | HBL300RCF     |  |

HBL400RCM HBL400RCF Contact, 400 amp

#### **Accessories**

| Description                                                                 | Catalog Numbe