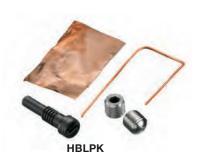

#### **Accessories**

| Description                                                                 | Catalog Number |
|-----------------------------------------------------------------------------|----------------|
| Accessory Kit, retaining screw, copper foil, terminal screws and brass wire | HBLPK          |
| Replacement retaining screw (500 pack)                                      | HBLRS          |
| Copper foil (500 pack)                                                      | HBLCF          |
| Brass wire (500 pack)                                                       | HBLBW          |
| Terminal screw - panel mount (500 pack)                                     | HBLTS          |
| Terminal screw - inline (500 pack)                                          | HBLTSR         |