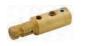

**HBLDMR** 

**HBLDMBL** 

**HBLDMBN** 

**HBLDMO** 

**HBLDMY** 



Double Female

**HBLDFBK** 

**HBLDFW** 

**HBLDFR** 

**HBLDFBL** 

**HBLDFBN** 

**HBLDFO** 

**HBLDFY** 

**HBLDFGN** 

(Female-Female)

| KIL |  |
|-----|--|
|     |  |
|     |  |
|     |  |

# **Distribution Block** (1-Male, 6-Females)





#### Replacement **Bodies** (100 Pack)



| 1      |           |             |
|--------|-----------|-------------|
| Color  | Male Body | Female Body |
| Black  | HBLMBBK   | HBLFBBK     |
| White  | HBLMBW    | HBLFBW      |
| Green  | HBLMBGN   | HBLFBGN     |
| Red    | HBLMBR    | HBLFBR      |
| Blue   | HBLMBBL   | HBLFBBL     |
| Brown  | HBLMBBN   | HBLFBBN     |
| Orange | HBLMBO    | HBLFBO      |
| Yellow | HBLMBY    | HBLFBY      |

# Replacement Contacts (20 Pack)





| Description      | Male Pin  | Female Sleeve |  |
|------------------|-----------|---------------|--|
| Contact, 300 amp | HBL300RCM | HBL300RCF     |  |

HBL400RCM HBL400RCF Contact, 400 amp

#### **Accessories**

| Description                                                                 | Catalog Number |
|-----------------------------------------------------------------------------|----------------|
| Accessory Kit, retaining screw, copper foil, terminal screws and brass wire | HBLPK          |
| Replacement retaining screw (500 pack)                                      | HBLRS          |
| Copper foil (500 pack)                                                      | HBLCF          |
| Brass wire (500 pack)                                                       | HBLBW