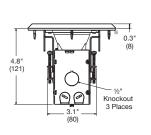

# Floor Boxes for Structural Wood Floors

| Description                                                                                                                                                                                                                                       | Material                                                    | Finish                                                                                  | Cat. Number                                         | Material                                     | Finish                                                          | Cat. Number                              |
|---------------------------------------------------------------------------------------------------------------------------------------------------------------------------------------------------------------------------------------------------|-------------------------------------------------------------|-----------------------------------------------------------------------------------------|-----------------------------------------------------|----------------------------------------------|-----------------------------------------------------------------|------------------------------------------|
| Decorator duplex receptacle floor<br>box kit; includes steel box, flange<br>and hinged door cover assembly<br>with 15A 125V tamper-resistant<br>duplex receptacle; designed for<br>installation in wood floors; mounts<br>to sub-floor or joists. | Solid Brass<br>Aluminum<br>Aluminum<br>Aluminum<br>Aluminum | Clear Lacquer<br>Stainless Paint<br>Almond Paint<br>Black Paint<br>Chestnut Brown Paint | RF515BR<br>RF515SS<br>RF515AL<br>RF515BK<br>RF515BN | Aluminum<br>Aluminum<br>Aluminum<br>Aluminum | Brass Plated<br>Chrome Plated<br>Copper Plated<br>Nickel Plated | RF515BP<br>RF515CH<br>RF515CU<br>RF515NI |
| Flush fit for hardwood and tile floors (same as above).                                                                                                                                                                                           | Solid Brass                                                 | Clear Lacquer                                                                           | RF509BR                                             |                                              |                                                                 |                                          |
| Flange and hinged door cover<br>assembly; includes tamper-resistant<br>duplex receptacle; neoprene gaskets;<br>for use with steel box RF500.                                                                                                      | Solid Brass<br>Aluminum<br>Aluminum<br>Aluminum<br>Aluminum | Clear Lacquer<br>Stainless Paint<br>Almond Paint<br>Black Paint<br>Chestnut Brown Paint | RF506BR<br>RF506SS<br>RF506AL<br>RF506BK<br>RF506BN | Aluminum<br>Aluminum<br>Aluminum<br>Aluminum | Brass Plated<br>Chrome Plated<br>Copper Plated<br>Nickel Plated | RF506BP<br>RF506CH<br>RF506CU<br>RF506NI |
| Adjustable floor box; 3 inch deep; three (3) ½ inch knockouts: one on bottom; one on each side; non-metallic sheathed cable clamps on each side.                                                                                                  |                                                             |                                                                                         |                                                     | Steel                                        | -                                                               | RF500                                    |

## **Dimensions Inches (mm)**