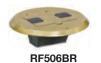

# Floor Boxes for Structural Wood Floors

| Description                                                                                                                                                                                                                                       | Material                                                    | Finish                                                                                  | Cat. Number                                         | Material                                     | Finish                                                          | Cat. Number                              |
|---------------------------------------------------------------------------------------------------------------------------------------------------------------------------------------------------------------------------------------------------|-------------------------------------------------------------|-----------------------------------------------------------------------------------------|-----------------------------------------------------|----------------------------------------------|-----------------------------------------------------------------|------------------------------------------|
| Decorator duplex receptacle floor<br>box kit; includes steel box, flange<br>and hinged door cover assembly<br>with 15A 125V tamper-resistant<br>duplex receptacle; designed for<br>installation in wood floors; mounts<br>to sub-floor or joists. | Solid Brass<br>Aluminum<br>Aluminum<br>Aluminum<br>Aluminum | Clear Lacquer<br>Stainless Paint<br>Almond Paint<br>Black Paint<br>Chestnut Brown Paint | RF515BR<br>RF515SS<br>RF515AL<br>RF515BK<br>RF515BN | Aluminum<br>Aluminum<br>Aluminum<br>Aluminum | Brass Plated<br>Chrome Plated<br>Copper Plated<br>Nickel Plated | RF515BP<br>RF515CH<br>RF515CU<br>RF515NI |
| Flush fit for hardwood and tile floors (same as above).                                                                                                                                                                                           | Solid Brass                                                 | Clear Lacquer                                                                           | RF509BR                                             |                                              |                                                                 |                                          |
| Flange and hinged door cover<br>assembly; includes tamper-resistant<br>duplex receptacle; neoprene gaskets;<br>for use with steel box RF500.                                                                                                      | Solid Brass<br>Aluminum<br>Aluminum<br>Aluminum<br>Aluminum | Clear Lacquer<br>Stainless Paint<br>Almond Paint<br>Black Paint<br>Chestnut Brown Paint | RF506BR<br>RF506SS<br>RF506AL<br>RF506BK<br>RF506BN | Aluminum<br>Aluminum<br>Aluminum<br>Aluminum | Brass Plated<br>Chrome Plated<br>Copper Plated<br>Nickel Plated | RF506BP<br>RF506CH<br>RF506CU<br>RF506NI |
| Adjustable floor box; 3 inch deep; three (3) ½ inch knockouts: one on bottom; one on each side; non-metallic sheathed cable clamps on each side.                                                                                                  |                                                             |                                                                                         |                                                     | Steel                                        | -                                                               | RF500                                    |

RF515BR

**Drop-In Floor Box for Structural Wood Floors** 

| Description                                                                                                                                              | Material                 | Rating | Cat. Number      |
|----------------------------------------------------------------------------------------------------------------------------------------------------------|--------------------------|--------|------------------|
| Drop-in floor box; mounts in 2.50 inch hole opening; includes solid brass cover; single 125V tamper-resistant receptacle; optional device mounts for two | Solid Bras<br>Solid Bras |        | RF151R<br>RF201R |
| voice/data video ports: suitable for feed through circuitry: impact resistant box.                                                                       |                          | •      |                  |