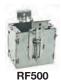

# Floor Boxes for Structural Wood Floors

| Description                                                                                                                                                                                                                                       | Material                                                    | Finish                                                                                  | Cat. Number                                         | Material                                     | Finish                                                          | Cat. Number                              |
|---------------------------------------------------------------------------------------------------------------------------------------------------------------------------------------------------------------------------------------------------|-------------------------------------------------------------|-----------------------------------------------------------------------------------------|-----------------------------------------------------|----------------------------------------------|-----------------------------------------------------------------|------------------------------------------|
| Decorator duplex receptacle floor<br>box kit; includes steel box, flange<br>and hinged door cover assembly<br>with 15A 125V tamper-resistant<br>duplex receptacle; designed for<br>installation in wood floors; mounts<br>to sub-floor or joists. | Solid Brass<br>Aluminum<br>Aluminum<br>Aluminum<br>Aluminum | Clear Lacquer<br>Stainless Paint<br>Almond Paint<br>Black Paint<br>Chestnut Brown Paint | RF515BR<br>RF515SS<br>RF515AL<br>RF515BK<br>RF515BN | Aluminum<br>Aluminum<br>Aluminum<br>Aluminum | Brass Plated<br>Chrome Plated<br>Copper Plated<br>Nickel Plated | RF515BP<br>RF515CH<br>RF515CU<br>RF515NI |
| Flush fit for hardwood and tile floors (same as above).                                                                                                                                                                                           | Solid Brass                                                 | Clear Lacquer                                                                           | RF509BR                                             |                                              |                                                                 |                                          |
| Flange and hinged door cover<br>assembly; includes tamper-resistant<br>duplex receptacle; neoprene gaskets;<br>for use with steel box RF500.                                                                                                      | Solid Brass<br>Aluminum<br>Aluminum<br>Aluminum<br>Aluminum | Clear Lacquer<br>Stainless Paint<br>Almond Paint<br>Black Paint<br>Chestnut Brown Paint | RF506BR<br>RF506SS<br>RF506AL<br>RF506BK<br>RF506BN | Aluminum<br>Aluminum<br>Aluminum<br>Aluminum | Brass Plated<br>Chrome Plated<br>Copper Plated<br>Nickel Plated | RF506BP<br>RF506CH<br>RF506CU<br>RF506NI |
| Adjustable floor box; 3 inch deep; three (3) ½ inch knockouts: one on bottom; one on each side; non-metallic sheathed cable clamps on each side.                                                                                                  |                                                             |                                                                                         |                                                     | Steel                                        | -                                                               | RF500                                    |