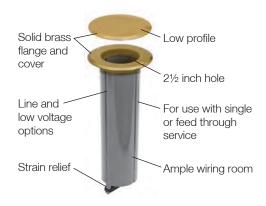

RF515BR

**Drop-In Floor Box for Structural Wood Floors** 

| Description                                                                                                                                              | Material                 | Rating | Cat. Number      |
|----------------------------------------------------------------------------------------------------------------------------------------------------------|--------------------------|--------|------------------|
| Drop-in floor box; mounts in 2.50 inch hole opening; includes solid brass cover; single 125V tamper-resistant receptacle; optional device mounts for two | Solid Bras<br>Solid Bras |        | RF151R<br>RF201R |
| voice/data video ports: suitable for feed through circuitry: impact resistant box.                                                                       |                          | •      |                  |

## **Wood Floor Boxes**

**Drop-In Floor Box** 

HUBBELL® Wiring Device-Kellems