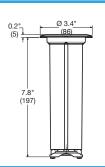

| Material                 | Rating | Cat. Number      |
|----------------------------------------------------------------------------------------------------------------------------------------------------------|--------------------------|--------|------------------|
| Drop-in floor box; mounts in 2.50 inch hole opening; includes solid brass cover; single 125V tamper-resistant receptacle; optional device mounts for two | Solid Bras<br>Solid Bras |        | RF151R<br>RF201R |
| voice/data video ports: suitable for feed through circuitry: impact resistant box.                                                                       |                          | •      |                  |



## **Dimensions Inches (mm)**

## **Wood Floor Boxes**





**Drop-In Floor Box** 







HUBBELL® Wiring Device-Kellems