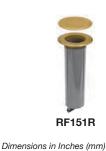

RF515BR

**Drop-In Floor Box for Structural Wood Floors** 

| Description                                                                                                                                              | Material                 | Rating | Cat. Number      |
|----------------------------------------------------------------------------------------------------------------------------------------------------------|--------------------------|--------|------------------|
| Drop-in floor box; mounts in 2.50 inch hole opening; includes solid brass cover; single 125V tamper-resistant receptacle; optional device mounts for two | Solid Bras<br>Solid Bras |        | RF151R<br>RF201R |
| voice/data video ports: suitable for feed through circuitry: impact resistant box.                                                                       |                          | •      |                  |