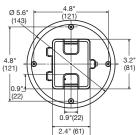

# Floor Boxes for Structural Wood Floors

| Description                                                                                                                                                                                                                                       | Material                                                    | Finish                                                                                  | Cat. Number                                         | Material                                     | Finish                                                          | Cat. Number                              |
|---------------------------------------------------------------------------------------------------------------------------------------------------------------------------------------------------------------------------------------------------|-------------------------------------------------------------|-----------------------------------------------------------------------------------------|-----------------------------------------------------|----------------------------------------------|-----------------------------------------------------------------|------------------------------------------|
| Decorator duplex receptacle floor<br>box kit; includes steel box, flange<br>and hinged door cover assembly<br>with 15A 125V tamper-resistant<br>duplex receptacle; designed for<br>installation in wood floors; mounts<br>to sub-floor or joists. | Solid Brass<br>Aluminum<br>Aluminum<br>Aluminum<br>Aluminum | Clear Lacquer<br>Stainless Paint<br>Almond Paint<br>Black Paint<br>Chestnut Brown Paint | RF515BR<br>RF515SS<br>RF515AL<br>RF515BK<br>RF515BN | Aluminum<br>Aluminum<br>Aluminum<br>Aluminum | Brass Plated<br>Chrome Plated<br>Copper Plated<br>Nickel Plated | RF515BP<br>RF515CH<br>RF515CU<br>RF515NI |
| Flush fit for hardwood and tile floors (same as above).                                                                                                                                                                                           | Solid Brass                                                 | Clear Lacquer                                                                           | RF509BR                                             |                                              |                                                                 |                                          |
| Flange and hinged door cover<br>assembly; includes tamper-resistant<br>duplex receptacle; neoprene gaskets;<br>for use with steel box RF500.                                                                                                      | Solid Brass<br>Aluminum<br>Aluminum<br>Aluminum<br>Aluminum | Clear Lacquer<br>Stainless Paint<br>Almond Paint<br>Black Paint<br>Chestnut Brown Paint | RF506BR<br>RF506SS<br>RF506AL<br>RF506BK<br>RF506BN | Aluminum<br>Aluminum<br>Aluminum<br>Aluminum | Brass Plated<br>Chrome Plated<br>Copper Plated<br>Nickel Plated | RF506BP<br>RF506CH<br>RF506CU<br>RF506NI |
| Adjustable floor box; 3 inch deep; three (3) ½ inch knockouts: one on bottom; one on each side; non-metallic sheathed cable clamps on each side.                                                                                                  |                                                             |                                                                                         |                                                     | Steel                                        | -                                                               | RF500                                    |

## **Dimensions Inches (mm)**