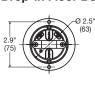

RF515BR

**Drop-In Floor Box for Structural Wood Floors** 

| Description                                                                                                                                              | Material                 | Rating | Cat. Number      |
|----------------------------------------------------------------------------------------------------------------------------------------------------------|--------------------------|--------|------------------|
| Drop-in floor box; mounts in 2.50 inch hole opening; includes solid brass cover; single 125V tamper-resistant receptacle; optional device mounts for two | Solid Bras<br>Solid Bras |        | RF151R<br>RF201R |
| voice/data video ports: suitable for feed through circuitry: impact resistant box.                                                                       |                          | •      |                  |

## **Dimensions Inches (mm)**