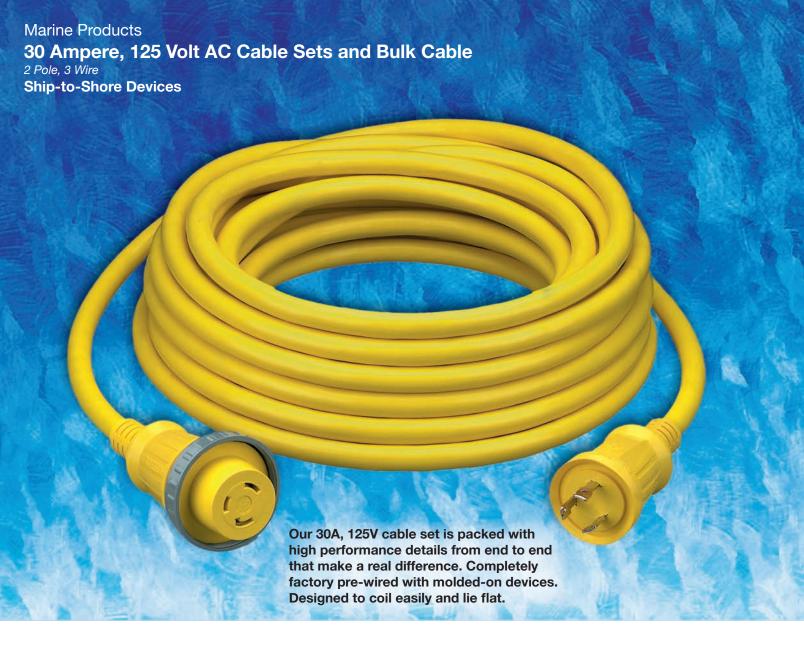

## 30A 125V Shore Power Cable Set

| Description                                                                                                                                                                                                                                           | Catalog Number |
|-------------------------------------------------------------------------------------------------------------------------------------------------------------------------------------------------------------------------------------------------------|----------------|
| Yellow 50 ft. (15.2m) vinyl jacketed shore power cable set. #10 AWG is factory pre-wired with molded-on devices. Connector end has non-metallic threaded sealing ring which makes inlet/connector interface watertight.                               | HBL61CM08      |
| Same as HBL61CM08 except 35 ft. (10.7m) in length.                                                                                                                                                                                                    | HBL61CM05      |
| Same as HBL61CM08 except 25 ft. (7.6m) in length.                                                                                                                                                                                                     | HBL61CM03      |
| Same as HBL61CM08 except in white.                                                                                                                                                                                                                    | HBL61CM08W     |
| Same as HBL61CM03 except in white.                                                                                                                                                                                                                    | HBL61CM03W     |
| Yellow 250 ft. (76.2m) three conductor, #10 AWG type STW, PVC jacketed portable cord with jute fillers for added flexibility. Ideal for making cable sets, extension cord, and adapters that will not mark boat's deck. 250 ft. (76.2m) lengths only. | YC310250       |
| White 280 ft. (85.3m) three conductor, #10 AWG type STW, PVC jacketed portable cord with jute fillers for added flexibility. Ideal for making cable sets, extension cord, and adapters that will not mark boat's deck. 280 ft. (85.3m) lengths only.  | WC310280       |
| Replacement non-metallic sealing ring for 30A cable sets and boots. Not UL Listed.                                                                                                                                                                    | RPL30P         |