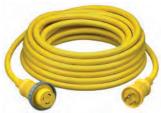

## 30A 125V Shore Power Cable Set

| Description                                                                                                                                                                                                                                           | Catalog Number |
|-------------------------------------------------------------------------------------------------------------------------------------------------------------------------------------------------------------------------------------------------------|----------------|
| Yellow 50 ft. (15.2m) vinyl jacketed shore power cable set. #10 AWG is factory pre-wired with molded-on devices. Connector end has non-metallic threaded sealing ring which makes inlet/connector interface watertight.                               | HBL61CM08      |
| Same as HBL61CM08 except 35 ft. (10.7m) in length.                                                                                                                                                                                                    | HBL61CM05      |
| Same as HBL61CM08 except 25 ft. (7.6m) in length.                                                                                                                                                                                                     | HBL61CM03      |
| Same as HBL61CM08 except in white.                                                                                                                                                                                                                    | HBL61CM08W     |
| Same as HBL61CM03 except in white.                                                                                                                                                                                                                    | HBL61CM03W     |
| Yellow 250 ft. (76.2m) three conductor, #10 AWG type STW, PVC jacketed portable cord with jute fillers for added flexibility. Ideal for making cable sets, extension cord, and adapters that will not mark boat's deck. 250 ft. (76.2m) lengths only. | YC310250       |
| White 280 ft. (85.3m) three conductor, #10 AWG type STW, PVC jacketed portable cord with jute fillers for added flexibility. Ideal for making cable sets, extension cord, and adapters that will not mark boat's deck. 280 ft. (85.3m) lengths only.  | WC310280       |
| Replacement non-metallic sealing ring for 30A cable sets and boots. Not UL Listed.                                                                                                                                                                    | RPL30P         |