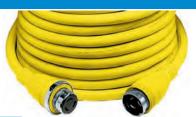

## 50A 125V Ship-to-Shore Devices

| Description                                                                                                                                                                                                                                                                              | Catalog Number |
|------------------------------------------------------------------------------------------------------------------------------------------------------------------------------------------------------------------------------------------------------------------------------------------|----------------|
| Yellow 50 ft. (15.2m) vinyl jacketed shore power cable set. #6 AWG type STOW is completely factory pre-wired with molded-on devices. Connector end has threaded metallic sealing ring to make inlet/connector interface watertight. IP54 suitability (boatside).                         | HBL61CM53      |
| Same as HBL61CM53 except with two high intensity LEDs.                                                                                                                                                                                                                                   | HBL61CM53LED*  |
| Same as HBL61CM53 except white.                                                                                                                                                                                                                                                          | HBL61CM53W     |
| Same as HBL61CM53W except with two high intensity LEDs.                                                                                                                                                                                                                                  | HBL61CM53WLED® |
| Same as HBL61CM53 except 25 ft. (7.6m) in length.                                                                                                                                                                                                                                        | HBL61CM43      |
| Same as HBL61CM43 except with two high intensity LEDs.                                                                                                                                                                                                                                   | HBL61CM43LED*  |
| Three conductor, #6 AWG type STOW, yellow PVC jacketed portable cord with jute fillers for added flexibility. Ideal for making cable sets, extension cords, and adapters will not mark boat's deck. 250 ft. (75.2m) lengths only.                                                        | YC306250       |
| Nickel plated brass plug has heat resistant thermoset interior and combination metal and rubber cord grip, provides superior strain relief capability. Cord grip range is .44–1.14 in. (11.1–29.0). IP20 SUITABILITY.                                                                    | HBL63CM61      |
| Yellow Seal-Tite® cover for weatherproofing 50A plugs. IP55 suitability.                                                                                                                                                                                                                 | HBL77CM16+     |
| White Seal-Tite cover for weatherproofing 50A plugs. IP55 suitability.                                                                                                                                                                                                                   | HBL77CM16W+    |
| Single receptacle has a heat-resistant thermoset base. IP20 suitability.                                                                                                                                                                                                                 | HBL63CM70      |
| Yellow Valox® lift cover for weatherproofing 50A receptacles. Meets requirements of the most stringent of UL's three listing categories for weatherproof plates. Stainless steel screws and a neoprene gasket included. For mounting to FS/FD type weatherproof boxes. IP44 suitability. | HBL77CM74WO    |
| Same as HBL77CM74WO except gray in color. IP44 suitability.                                                                                                                                                                                                                              | HBL7774WO      |
| Stainless steel wall plate for 50A receptacle.                                                                                                                                                                                                                                           | SS750          |

## 50A Molded Cable Sets

Valox® is a trademark of SABIC Innovative Plastics, acquired from General Electric Company.