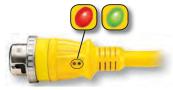

## 50A 125V Ship-to-Shore Devices

| Description                                                                                                                                                                                                                                                                              | Catalog Number |
|------------------------------------------------------------------------------------------------------------------------------------------------------------------------------------------------------------------------------------------------------------------------------------------|----------------|
| Yellow 50 ft. (15.2m) vinyl jacketed shore power cable set. #6 AWG type STOW is completely factory pre-wired with molded-on devices. Connector end has threaded metallic sealing ring to make inlet/connector interface watertight. IP54 suitability (boatside).                         | HBL61CM53      |
| Same as HBL61CM53 except with two high intensity LEDs.                                                                                                                                                                                                                                   | HBL61CM53LED*  |
| Same as HBL61CM53 except white.                                                                                                                                                                                                                                                          | HBL61CM53W     |
| Same as HBL61CM53W except with two high intensity LEDs.                                                                                                                                                                                                                                  | HBL61CM53WLED® |
| Same as HBL61CM53 except 25 ft. (7.6m) in length.                                                                                                                                                                                                                                        | HBL61CM43      |
| Same as HBL61CM43 except with two high intensity LEDs.                                                                                                                                                                                                                                   | HBL61CM43LED*  |
| Three conductor, #6 AWG type STOW, yellow PVC jacketed portable cord with jute fillers for added flexibility. Ideal for making cable sets, extension cords, and adapters will not mark boat's deck. 250 ft. (75.2m) lengths only.                                                        | YC306250       |
| Nickel plated brass plug has heat resistant thermoset interior and combination metal and rubber cord grip, provides superior strain relief capability. Cord grip range is .44–1.14 in. (11.1–29.0). IP20 SUITABILITY.                                                                    | HBL63CM61      |
| Yellow Seal-Tite® cover for weatherproofing 50A plugs. IP55 suitability.                                                                                                                                                                                                                 | HBL77CM16+     |
| White Seal-Tite cover for weatherproofing 50A plugs. IP55 suitability.                                                                                                                                                                                                                   | HBL77CM16W+    |
| Single receptacle has a heat-resistant thermoset base. IP20 suitability.                                                                                                                                                                                                                 | HBL63CM70      |
| Yellow Valox® lift cover for weatherproofing 50A receptacles. Meets requirements of the most stringent of UL's three listing categories for weatherproof plates. Stainless steel screws and a neoprene gasket included. For mounting to FS/FD type weatherproof boxes. IP44 suitability. | HBL77CM74WO    |
| Same as HBL77CM74WO except gray in color. IP44 suitability.                                                                                                                                                                                                                              | HBL7774WO      |
| Stainless steel wall plate for 50A receptacle.                                                                                                                                                                                                                                           | SS750          |

HBL61CM53 HBL61CM53W HBL61CM43

HBL63CM61

HBL77CM16

HBL63CM70

HBL77CM74WO

SS750