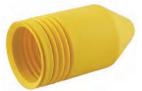

## 50A 125V Ship-to-Shore Devices

| Description                                                                                                                                                                                                                                                                              | Catalog Number |
|------------------------------------------------------------------------------------------------------------------------------------------------------------------------------------------------------------------------------------------------------------------------------------------|----------------|
| Yellow 50 ft. (15.2m) vinyl jacketed shore power cable set. #6 AWG type STOW is completely factory pre-wired with molded-on devices. Connector end has threaded metallic sealing ring to make inlet/connector interface watertight. IP54 suitability (boatside).                         | HBL61CM53      |
| Same as HBL61CM53 except with two high intensity LEDs.                                                                                                                                                                                                                                   | HBL61CM53LED*  |
| Same as HBL61CM53 except white.                                                                                                                                                                                                                                                          | HBL61CM53W     |
| Same as HBL61CM53W except with two high intensity LEDs.                                                                                                                                                                                                                                  | HBL61CM53WLED® |
| Same as HBL61CM53 except 25 ft. (7.6m) in length.                                                                                                                                                                                                                                        | HBL61CM43      |
| Same as HBL61CM43 except with two high intensity LEDs.                                                                                                                                                                                                                                   | HBL61CM43LED*  |
| Three conductor, #6 AWG type STOW, yellow PVC jacketed portable cord with jute fillers for added flexibility. Ideal for making cable sets, extension cords, and adapters will not mark boat's deck. 250 ft. (75.2m) lengths only.                                                        | YC306250       |
| Nickel plated brass plug has heat resistant thermoset interior and combination metal and rubber cord grip, provides superior strain relief capability. Cord grip range is .44–1.14 in. (11.1–29.0). IP20 SUITABILITY.                                                                    | HBL63CM61      |
| Yellow Seal-Tite® cover for weatherproofing 50A plugs. IP55 suitability.                                                                                                                                                                                                                 | HBL77CM16+     |
| White Seal-Tite cover for weatherproofing 50A plugs. IP55 suitability.                                                                                                                                                                                                                   | HBL77CM16W+    |
| Single receptacle has a heat-resistant thermoset base. IP20 suitability.                                                                                                                                                                                                                 | HBL63CM70      |
| Yellow Valox® lift cover for weatherproofing 50A receptacles. Meets requirements of the most stringent of UL's three listing categories for weatherproof plates. Stainless steel screws and a neoprene gasket included. For mounting to FS/FD type weatherproof boxes. IP44 suitability. | HBL77CM74WO    |
| Same as HBL77CM74WO except gray in color. IP44 suitability.                                                                                                                                                                                                                              | HBL7774WO      |
| Stainless steel wall plate for 50A receptacle.                                                                                                                                                                                                                                           | SS750          |

HBL61CM53 HBL61CM53W HBL61CM43

HBL63CM61

HBL77CM16

HBL63CM70

HBL77CM74WO

SS750