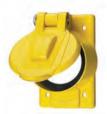

## 50A 125V Ship-to-Shore Devices

| Description                                                                                                                                                                                                                                                                              | Catalog Number |
|------------------------------------------------------------------------------------------------------------------------------------------------------------------------------------------------------------------------------------------------------------------------------------------|----------------|
| Yellow 50 ft. (15.2m) vinyl jacketed shore power cable set. #6 AWG type STOW is completely factory pre-wired with molded-on devices. Connector end has threaded metallic sealing ring to make inlet/connector interface watertight. IP54 suitability (boatside).                         | HBL61CM53      |
| Same as HBL61CM53 except with two high intensity LEDs.                                                                                                                                                                                                                                   | HBL61CM53LED*  |
| Same as HBL61CM53 except white.                                                                                                                                                                                                                                                          | HBL61CM53W     |
| Same as HBL61CM53W except with two high intensity LEDs.                                                                                                                                                                                                                                  | HBL61CM53WLED® |
| Same as HBL61CM53 except 25 ft. (7.6m) in length.                                                                                                                                                                                                                                        | HBL61CM43      |
| Same as HBL61CM43 except with two high intensity LEDs.                                                                                                                                                                                                                                   | HBL61CM43LED*  |
| Three conductor, #6 AWG type STOW, yellow PVC jacketed portable cord with jute fillers for added flexibility. Ideal for making cable sets, extension cords, and adapters will not mark boat's deck. 250 ft. (75.2m) lengths only.                                                        | YC306250       |
| Nickel plated brass plug has heat resistant thermoset interior and combination metal and rubber cord grip, provides superior strain relief capability. Cord grip range is .44–1.14 in. (11.1–29.0). IP20 SUITABILITY.                                                                    | HBL63CM61      |
| Yellow Seal-Tite® cover for weatherproofing 50A plugs. IP55 suitability.                                                                                                                                                                                                                 | HBL77CM16+     |
| White Seal-Tite cover for weatherproofing 50A plugs. IP55 suitability.                                                                                                                                                                                                                   | HBL77CM16W+    |
| Single receptacle has a heat-resistant thermoset base. IP20 suitability.                                                                                                                                                                                                                 | HBL63CM70      |
| Yellow Valox® lift cover for weatherproofing 50A receptacles. Meets requirements of the most stringent of UL's three listing categories for weatherproof plates. Stainless steel screws and a neoprene gasket included. For mounting to FS/FD type weatherproof boxes. IP44 suitability. | HBL77CM74WO    |
| Same as HBL77CM74WO except gray in color. IP44 suitability.                                                                                                                                                                                                                              | HBL7774WO      |
| Stainless steel wall plate for 50A receptacle.                                                                                                                                                                                                                                           | SS750          |