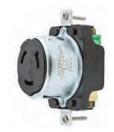

## 50A 125V Ship-to-Shore Devices

| Description                                                                                                                                                                                                                                                                              | Catalog Number |
|------------------------------------------------------------------------------------------------------------------------------------------------------------------------------------------------------------------------------------------------------------------------------------------|----------------|
| Yellow 50 ft. (15.2m) vinyl jacketed shore power cable set. #6 AWG type STOW is completely factory pre-wired with molded-on devices. Connector end has threaded metallic sealing ring to make inlet/connector interface watertight. IP54 suitability (boatside).                         | HBL61CM53      |
| Same as HBL61CM53 except with two high intensity LEDs.                                                                                                                                                                                                                                   | HBL61CM53LED*  |
| Same as HBL61CM53 except white.                                                                                                                                                                                                                                                          | HBL61CM53W     |
| Same as HBL61CM53W except with two high intensity LEDs.                                                                                                                                                                                                                                  | HBL61CM53WLED® |
| Same as HBL61CM53 except 25 ft. (7.6m) in length.                                                                                                                                                                                                                                        | HBL61CM43      |
| Same as HBL61CM43 except with two high intensity LEDs.                                                                                                                                                                                                                                   | HBL61CM43LED*  |
| Three conductor, #6 AWG type STOW, yellow PVC jacketed portable cord with jute fillers for added flexibility. Ideal for making cable sets, extension cords, and adapters will not mark boat's deck. 250 ft. (75.2m) lengths only.                                                        | YC306250       |
| Nickel plated brass plug has heat resistant thermoset interior and combination metal and rubber cord grip, provides superior strain relief capability. Cord grip range is .44–1.14 in. (11.1–29.0). IP20 SUITABILITY.                                                                    | HBL63CM61      |
| Yellow Seal-Tite® cover for weatherproofing 50A plugs. IP55 suitability.                                                                                                                                                                                                                 | HBL77CM16+     |
| White Seal-Tite cover for weatherproofing 50A plugs. IP55 suitability.                                                                                                                                                                                                                   | HBL77CM16W+    |
| Single receptacle has a heat-resistant thermoset base. IP20 suitability.                                                                                                                                                                                                                 | HBL63CM70      |
| Yellow Valox® lift cover for weatherproofing 50A receptacles. Meets requirements of the most stringent of UL's three listing categories for weatherproof plates. Stainless steel screws and a neoprene gasket included. For mounting to FS/FD type weatherproof boxes. IP44 suitability. | HBL77CM74WO    |
| Same as HBL77CM74WO except gray in color. IP44 suitability.                                                                                                                                                                                                                              | HBL7774WO      |
| Stainless steel wall plate for 50A receptacle.                                                                                                                                                                                                                                           | SS750          |

HBL61CM53 HBL61CM53W HBL61CM43

HBL63CM61

HBL77CM16

HBL63CM70

HBL77CM74WO

SS750