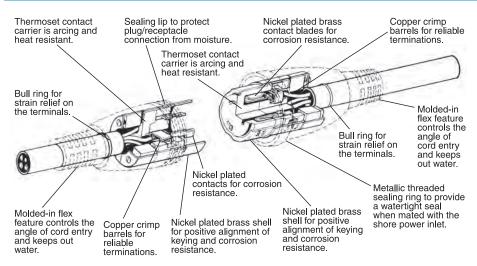

## 50A 125V Ship-to-Shore Devices

| Description                                                                                                                                                                                                                                                                              | Catalog Number |
|------------------------------------------------------------------------------------------------------------------------------------------------------------------------------------------------------------------------------------------------------------------------------------------|----------------|
| Yellow 50 ft. (15.2m) vinyl jacketed shore power cable set. #6 AWG type STOW is completely factory pre-wired with molded-on devices. Connector end has threaded metallic sealing ring to make inlet/connector interface watertight. IP54 suitability (boatside).                         | HBL61CM53      |
| Same as HBL61CM53 except with two high intensity LEDs.                                                                                                                                                                                                                                   | HBL61CM53LED*  |
| Same as HBL61CM53 except white.                                                                                                                                                                                                                                                          | HBL61CM53W     |
| Same as HBL61CM53W except with two high intensity LEDs.                                                                                                                                                                                                                                  | HBL61CM53WLED® |
| Same as HBL61CM53 except 25 ft. (7.6m) in length.                                                                                                                                                                                                                                        | HBL61CM43      |
| Same as HBL61CM43 except with two high intensity LEDs.                                                                                                                                                                                                                                   | HBL61CM43LED*  |
| Three conductor, #6 AWG type STOW, yellow PVC jacketed portable cord with jute fillers for added flexibility. Ideal for making cable sets, extension cords, and adapters will not mark boat's deck. 250 ft. (75.2m) lengths only.                                                        | YC306250       |
| Nickel plated brass plug has heat resistant thermoset interior and combination metal and rubber cord grip, provides superior strain relief capability. Cord grip range is .44–1.14 in. (11.1–29.0). IP20 SUITABILITY.                                                                    | HBL63CM61      |
| Yellow Seal-Tite® cover for weatherproofing 50A plugs. IP55 suitability.                                                                                                                                                                                                                 | HBL77CM16+     |
| White Seal-Tite cover for weatherproofing 50A plugs. IP55 suitability.                                                                                                                                                                                                                   | HBL77CM16W+    |
| Single receptacle has a heat-resistant thermoset base. IP20 suitability.                                                                                                                                                                                                                 | HBL63CM70      |
| Yellow Valox® lift cover for weatherproofing 50A receptacles. Meets requirements of the most stringent of UL's three listing categories for weatherproof plates. Stainless steel screws and a neoprene gasket included. For mounting to FS/FD type weatherproof boxes. IP44 suitability. | HBL77CM74WO    |
| Same as HBL77CM74WO except gray in color. IP44 suitability.                                                                                                                                                                                                                              | HBL7774WO      |
| Stainless steel wall plate for 50A receptacle.                                                                                                                                                                                                                                           | SS750          |

## 50A Molded Cable Sets

Valox® is a trademark of SABIC Innovative Plastics, acquired from General Electric Company.