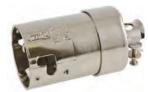

## 50A 125V Ship-to-Shore Devices

| Description                                                                                                                                                                                                                                                                              | Catalog Number |
|------------------------------------------------------------------------------------------------------------------------------------------------------------------------------------------------------------------------------------------------------------------------------------------|----------------|
| Yellow 50 ft. (15.2m) vinyl jacketed shore power cable set. #6 AWG type STOW is completely factory pre-wired with molded-on devices. Connector end has threaded metallic sealing ring to make inlet/connector interface watertight. IP54 suitability (boatside).                         | HBL61CM53      |
| Same as HBL61CM53 except with two high intensity LEDs.                                                                                                                                                                                                                                   | HBL61CM53LED*  |
| Same as HBL61CM53 except white.                                                                                                                                                                                                                                                          | HBL61CM53W     |
| Same as HBL61CM53W except with two high intensity LEDs.                                                                                                                                                                                                                                  | HBL61CM53WLED® |
| Same as HBL61CM53 except 25 ft. (7.6m) in length.                                                                                                                                                                                                                                        | HBL61CM43      |
| Same as HBL61CM43 except with two high intensity LEDs.                                                                                                                                                                                                                                   | HBL61CM43LED*  |
| Three conductor, #6 AWG type STOW, yellow PVC jacketed portable cord with jute fillers for added flexibility. Ideal for making cable sets, extension cords, and adapters will not mark boat's deck. 250 ft. (75.2m) lengths only.                                                        | YC306250       |
| Nickel plated brass plug has heat resistant thermoset interior and combination metal and rubber cord grip, provides superior strain relief capability. Cord grip range is .44–1.14 in. (11.1–29.0). IP20 SUITABILITY.                                                                    | HBL63CM61      |
| Yellow Seal-Tite® cover for weatherproofing 50A plugs. IP55 suitability.                                                                                                                                                                                                                 | HBL77CM16+     |
| White Seal-Tite cover for weatherproofing 50A plugs. IP55 suitability.                                                                                                                                                                                                                   | HBL77CM16W+    |
| Single receptacle has a heat-resistant thermoset base. IP20 suitability.                                                                                                                                                                                                                 | HBL63CM70      |
| Yellow Valox® lift cover for weatherproofing 50A receptacles. Meets requirements of the most stringent of UL's three listing categories for weatherproof plates. Stainless steel screws and a neoprene gasket included. For mounting to FS/FD type weatherproof boxes. IP44 suitability. | HBL77CM74WO    |
| Same as HBL77CM74WO except gray in color. IP44 suitability.                                                                                                                                                                                                                              | HBL7774WO      |
| Stainless steel wall plate for 50A receptacle.                                                                                                                                                                                                                                           | SS750          |

HBL61CM53 HBL61CM53W HBL61CM43

HBL63CM61

HBL77CM16

HBL63CM70

HBL77CM74WO

SS750