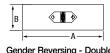

### Gender Reversing Devices

| ı |        |               | Α                | В               | С              |  |
|---|--------|---------------|------------------|-----------------|----------------|--|
|   | ies 15 | Double Male   | 4.22"<br>(107.2) | .86"<br>(21.8)  | _              |  |
| ١ | Ser    | Double Female | 4.22"<br>(107.2) | 1.05"<br>(26.7) | .68"<br>(17.3) |  |

# Gender Reversing - Double Male A B

### Gender Reversing - Double Female