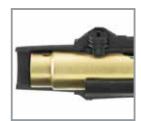

### In Line Plug (Male Shown)

### In Line Plugs

Tees

Tapping Tee

Paralleling Tee

Tapping Tee

|   |        |        | Α                | В               | С              | D               |
|---|--------|--------|------------------|-----------------|----------------|-----------------|
| ш | ies 15 | Male   | 4.54"<br>(115.3) | 1.04"<br>(26.4) | .86"<br>(21.8) | 3.22"<br>(81.7) |
|   | Ser    | Female | 4.60"<br>(116.8) | 1.11"<br>(28.2) | .68"<br>(17.3) | 3.28"<br>(83.2) |