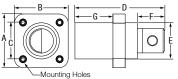

### **Panel Mount Receptacles**

|       | Threaded Stud    | Α               | В               | С   | D               | E              | F              | G               | Mounting Hole        | Termination                        |
|-------|------------------|-----------------|-----------------|-----|-----------------|----------------|----------------|-----------------|----------------------|------------------------------------|
|       | Male             | 1.86"<br>(47.2) | 1.37"<br>(34.8) | N/A | 2.82"<br>(71.6) | .86"<br>(22.0) | .80"<br>(20.4) | 1.20"<br>(30.5) | Through 3x Ø .20"    | 5/16-18<br>Threaded stud           |
| es 15 | Female           | 1.86"<br>(47.2) | 1.37"<br>(34.8) | N/A | 2.88"<br>(73.1) | .86"<br>(22.0) | .80"<br>(20.4) | 1.26"<br>(32.0) | Through<br>3x Ø .20" | 5/16-18<br>Threaded stud           |
| erie  | Double Set Screw | A               | В               | С   | D               | E              | F              | G               | Mounting Hole        | Termination                        |
|       |                  |                 |                 |     |                 |                | •              |                 | meaning more         | TOTTIMIQUOTI                       |
| Ň     | Male             | 1.86"<br>(47.2) | 1.37"<br>(34.8) | N/A | 2.90"<br>(73.6) | .86"<br>(22.0) | .88"<br>(22.2) | 1.20"<br>(30.5) | Through 3x Ø .20"    | (2) 5/32 Socket<br>Head set screws |

### Weatherproof Cover