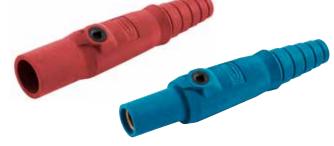

### In Line Plugs

Tees

Tapping Tee

Paralleling Tee

Tapping Tee

|   |        |        | Α                | В               | С              | D               |
|---|--------|--------|------------------|-----------------|----------------|-----------------|
| ш | ies 15 | Male   | 4.54"<br>(115.3) | 1.04"<br>(26.4) | .86"<br>(21.8) | 3.22"<br>(81.7) |
|   | Ser    | Female | 4.60"<br>(116.8) | 1.11"<br>(28.2) | .68"<br>(17.3) | 3.28"<br>(83.2) |

### In Line Plug (Male Shown)