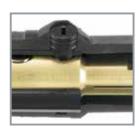

### In Line Plug (Male Shown)

### In Line Plugs

Tees

Tapping Tee

Paralleling Tee

Tapping Tee

|   |        |        | Α                | В               | С              | D               |
|---|--------|--------|------------------|-----------------|----------------|-----------------|
| ш | ies 15 | Male   | 4.54"<br>(115.3) | 1.04"<br>(26.4) | .86"<br>(21.8) | 3.22"<br>(81.7) |
|   | Ser    | Female | 4.60"<br>(116.8) | 1.11"<br>(28.2) | .68"<br>(17.3) | 3.28"<br>(83.2) |