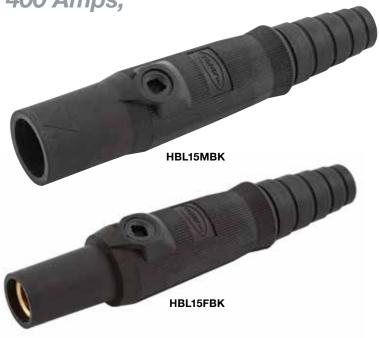

### Series 15 - 150 Amps, 600V AC/250V DC

- Enclosure Types 3R, 4X, 12
- Combo Head, Non-Metallic Safety Retaining Screw
- Insulgrip Body Design
- Accepts #8 AWG #2 AWG Wire
- UL and cUL Listed

### 150A Plugs, Male

| Description   | Color  | Male Plug |
|---------------|--------|-----------|
| Thermoplastic | Black  | HBL15MBK  |
| elastomer,    | White  | HBL15MW   |
| cable size    | Green  | HBL15MGN  |
| #8 - #2 AWG.  | Red    | HBL15MR   |
|               | Blue   | HBL15MBL  |
|               | Brown  | HBL15MBN  |
|               | Orange | HBL15MO   |
|               | Yellow | HBL15MY   |
|               | Gray   | HBL15MGY  |

### 150A Plugs, Female

| Description   | Color  | Female Plug |  |
|---------------|--------|-------------|--|
| Thermoplastic | Black  | HBL15FBK    |  |
| elastomer,    | White  | HBL15FW     |  |
| cable size    | Green  | HBL15FGN    |  |
| #8 - #2 AWG.  | Red    | HBL15FR     |  |
|               | Blue   | HBL15FBL    |  |
|               | Brown  | HBL15FBN    |  |
|               | Orange | HBL15FO     |  |
|               | Yellow | HBL15FY     |  |
|               | Gray   | HBL15FGY    |  |