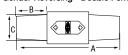

### **Dimensions** Inches (mm)

### In Line Plugs

Tees

Tapping Tee

Paralleling Tee

Tapping Tee

|   |        |        | Α                | В               | С              | D               |
|---|--------|--------|------------------|-----------------|----------------|-----------------|
| ш | ies 15 | Male   | 4.54"<br>(115.3) | 1.04"<br>(26.4) | .86"<br>(21.8) | 3.22"<br>(81.7) |
|   | Ser    | Female | 4.60"<br>(116.8) | 1.11"<br>(28.2) | .68"<br>(17.3) | 3.28"<br>(83.2) |

### In Line Plug (Male Shown)