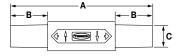

#### **Weatherproof Cover**

| 5        |       | Α                | В               | С               |
|----------|-------|------------------|-----------------|-----------------|
| Series 1 | Cover | 2.03"<br>( 51.5) | 1.14"<br>(29.0) | 1.49"<br>(37.9) |

### Weatherproof Cover