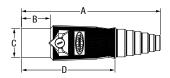

### In Line Plugs

Tees

Tapping Tee

Paralleling Tee

Tapping Tee

|   |        |        | Α                | В               | С              | D               |
|---|--------|--------|------------------|-----------------|----------------|-----------------|
| ш | ies 15 | Male   | 4.54"<br>(115.3) | 1.04"<br>(26.4) | .86"<br>(21.8) | 3.22"<br>(81.7) |
|   | Ser    | Female | 4.60"<br>(116.8) | 1.11"<br>(28.2) | .68"<br>(17.3) | 3.28"<br>(83.2) |

#### In Line Plugs

|           |        | А                | В               | С               | D                |
|-----------|--------|------------------|-----------------|-----------------|------------------|
| Series 16 | Male   | 7.01"<br>(178.0) | 1.38"<br>(35.1) | 1.48"<br>(37.6) | 4.78"<br>(121.4) |
| Sel       | Female | 7.10"<br>(180.5) | 1.44"<br>(36.6) | 1.06"<br>(27.0) | 4.90"<br>(121.3) |