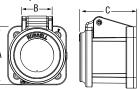

### **Panel Mount Receptacles**

|       | Threaded Stud    | Α               | В               | С   | D               | E              | F              | G               | Mounting Hole        | Termination                        |
|-------|------------------|-----------------|-----------------|-----|-----------------|----------------|----------------|-----------------|----------------------|------------------------------------|
|       | Male             | 1.86"<br>(47.2) | 1.37"<br>(34.8) | N/A | 2.82"<br>(71.6) | .86"<br>(22.0) | .80"<br>(20.4) | 1.20"<br>(30.5) | Through 3x Ø .20"    | 5/16-18<br>Threaded stud           |
| es 15 | Female           | 1.86"<br>(47.2) | 1.37"<br>(34.8) | N/A | 2.88"<br>(73.1) | .86"<br>(22.0) | .80"<br>(20.4) | 1.26"<br>(32.0) | Through<br>3x Ø .20" | 5/16-18<br>Threaded stud           |
| erie  | Double Set Screw | A               | В               | С   | D               | E              | F              | G               | Mounting Hole        | Termination                        |
|       |                  |                 |                 |     |                 |                | •              |                 | meaning more         | TOTTIMIQUOTI                       |
| Ň     | Male             | 1.86"<br>(47.2) | 1.37"<br>(34.8) | N/A | 2.90"<br>(73.6) | .86"<br>(22.0) | .88"<br>(22.2) | 1.20"<br>(30.5) | Through 3x Ø .20"    | (2) 5/32 Socket<br>Head set screws |

|                                                                                                   |                                                                     | Throu                                                               | gh Hole Mounting                                                    |
|---------------------------------------------------------------------------------------------------|---------------------------------------------------------------------|---------------------------------------------------------------------|---------------------------------------------------------------------|
| Description                                                                                       | Color                                                               | Female                                                              | Male                                                                |
| 400 amp<br>Panel Mount,<br>thermoplastic<br>elastomer,<br>mates with 300<br>and 400 amp<br>plugs. | Black<br>White<br>Green<br>Red<br>Blue<br>Brown<br>Orange<br>Yellow | HBLFRSBK HBLFRSW HBLFRSGN HBLFRSR HBLFRSBL HBLFRSBN HBLFRSO HBLFRSY | HBLMRSBK HBLMRSW HBLMRSGN HBLMRSR HBLMRSBL HBLMRSBN HBLMRSO HBLMRSY |

### Receptacles, Stud Type

|                |        | Threade   | ed Hole Mounting |
|----------------|--------|-----------|------------------|
| Description    | Color  | Female    | Male             |
| 400 amp        | Black  | HBLFRSCBK | HBLMRSCBK        |
| Panel Mount,   | White  | HBLFRSCW  | HBLMRSCW         |
| thermoplastic  | Green  | HBLFRSCGN | HBLMRSCGN        |
| elastomer,     | Red    | HBLFRSCR  | HBLMRSCR         |
| mates with 300 | Blue   | HBLFRSCBL | HBLMRSCBL        |
| and 400 amp    | Brown  | HBLFRSCBN | HBLMRSCBN        |
| plugs.         | Orange | HBLFRSCO  | HBLMRSCO         |
|                | Yellow | HBLFRSCY  | HBLMRSCY         |