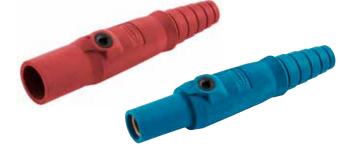

### **Housing Design**

- Insulgrip® style housing for superior gripping conforms to the user's hand making it easy to connect and disconnect, even with gloves on
- Easily identifiable cable cut off points for secure fit allows you to easily customize and cut the housing to the required/correct cable size
- Accommodates wide range of cables

#### Identification

- Lock symbol aids in the mating of devices and provides a clear indication that the devices are properly connected
- With lock indicator symbol making mating clear and simple; devices can lock 180° to prevent unintended disconnects