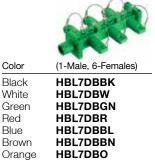

#### **Distribution Block**

**HBL7DBY** 

**Gender Reversing Devices** 

|        | 1                          |                                  |
|--------|----------------------------|----------------------------------|
| Color  | Double Male<br>(Male-Male) | Double Female<br>(Female-Female) |
| Black  | HBLDMBK                    | HBLDFBK                          |
| White  | HBLDMW                     | HBLDFW                           |
| Green  | HBLDMGN                    | HBLDFGN                          |
| Red    | HBLDMR                     | HBLDFR                           |
| Blue   | HBLDMBL                    | HBLDFBL                          |
| Brown  | HBLDMBN                    | HBLDFBN                          |
| Orange | HBLDMO                     | HBLDFO                           |
| Yellow | HBLDMY                     | HBLDFY                           |