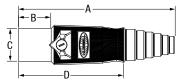

### **Dimensions** Inches (mm)

### In Line Plugs

Tees

Tapping Tee

Paralleling Tee

Tapping Tee

|   |        |        | Α                | В               | С              | D               |
|---|--------|--------|------------------|-----------------|----------------|-----------------|
| ш | ies 15 | Male   | 4.54"<br>(115.3) | 1.04"<br>(26.4) | .86"<br>(21.8) | 3.22"<br>(81.7) |
|   | Ser    | Female | 4.60"<br>(116.8) | 1.11"<br>(28.2) | .68"<br>(17.3) | 3.28"<br>(83.2) |

### In Line Plug (Male Shown)