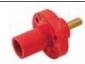

### **Panel Mount Receptacles**

|       | Threaded Stud    | Α               | В               | С   | D               | E              | F              | G               | Mounting Hole        | Termination                        |
|-------|------------------|-----------------|-----------------|-----|-----------------|----------------|----------------|-----------------|----------------------|------------------------------------|
|       | Male             | 1.86"<br>(47.2) | 1.37"<br>(34.8) | N/A | 2.82"<br>(71.6) | .86"<br>(22.0) | .80"<br>(20.4) | 1.20"<br>(30.5) | Through 3x Ø .20"    | 5/16-18<br>Threaded stud           |
| es 15 | Female           | 1.86"<br>(47.2) | 1.37"<br>(34.8) | N/A | 2.88"<br>(73.1) | .86"<br>(22.0) | .80"<br>(20.4) | 1.26"<br>(32.0) | Through<br>3x Ø .20" | 5/16-18<br>Threaded stud           |
| erie  | Double Set Screw | A               | В               | С   | D               | E              | F              | G               | Mounting Hole        | Termination                        |
|       |                  |                 |                 |     |                 |                | •              |                 | meaning more         | TOTTIMIQUOTI                       |
| Ň     | Male             | 1.86"<br>(47.2) | 1.37"<br>(34.8) | N/A | 2.90"<br>(73.6) | .86"<br>(22.0) | .88"<br>(22.2) | 1.20"<br>(30.5) | Through 3x Ø .20"    | (2) 5/32 Socket<br>Head set screws |

### Threaded Stud (Male Shown)

Mounting Holes