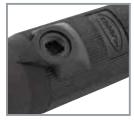

### Double Set Screw (Male Shown)

Mounting Holes

Α

2.67"

(67.9)

2.67"

(67.9)

В

### **Panel Mount Receptacles**

|       | Threaded Stud    | Α               | В               | С   | D               | E              | F              | G               | Mounting Hole        | Termination                        |
|-------|------------------|-----------------|-----------------|-----|-----------------|----------------|----------------|-----------------|----------------------|------------------------------------|
|       | Male             | 1.86"<br>(47.2) | 1.37"<br>(34.8) | N/A | 2.82"<br>(71.6) | .86"<br>(22.0) | .80"<br>(20.4) | 1.20"<br>(30.5) | Through 3x Ø .20"    | 5/16-18<br>Threaded stud           |
| es 15 | Female           | 1.86"<br>(47.2) | 1.37"<br>(34.8) | N/A | 2.88"<br>(73.1) | .86"<br>(22.0) | .80"<br>(20.4) | 1.26"<br>(32.0) | Through<br>3x Ø .20" | 5/16-18<br>Threaded stud           |
| erie  | Double Set Screw | A               | В               | С   | D               | E              | F              | G               | Mounting Hole        | Termination                        |
|       |                  |                 |                 |     |                 |                | •              |                 | meaning more         | TOTTIMIQUOTI                       |
| Ň     | Male             | 1.86"<br>(47.2) | 1.37"<br>(34.8) | N/A | 2.90"<br>(73.6) | .86"<br>(22.0) | .88"<br>(22.2) | 1.20"<br>(30.5) | Through 3x Ø .20"    | (2) 5/32 Socket<br>Head set screws |