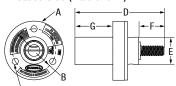

### **Panel Mount Receptacles**

|       | Threaded Stud    | Α               | В               | С   | D               | E              | F              | G               | Mounting Hole        | Termination                        |
|-------|------------------|-----------------|-----------------|-----|-----------------|----------------|----------------|-----------------|----------------------|------------------------------------|
|       | Male             | 1.86"<br>(47.2) | 1.37"<br>(34.8) | N/A | 2.82"<br>(71.6) | .86"<br>(22.0) | .80"<br>(20.4) | 1.20"<br>(30.5) | Through 3x Ø .20"    | 5/16-18<br>Threaded stud           |
| es 15 | Female           | 1.86"<br>(47.2) | 1.37"<br>(34.8) | N/A | 2.88"<br>(73.1) | .86"<br>(22.0) | .80"<br>(20.4) | 1.26"<br>(32.0) | Through<br>3x Ø .20" | 5/16-18<br>Threaded stud           |
| erie  | Double Set Screw | A               | В               | С   | D               | E              | F              | G               | Mounting Hole        | Termination                        |
|       |                  |                 |                 |     |                 |                | •              |                 | meaning more         | TOTTIMIQUOTI                       |
| Ň     | Male             | 1.86"<br>(47.2) | 1.37"<br>(34.8) | N/A | 2.90"<br>(73.6) | .86"<br>(22.0) | .88"<br>(22.2) | 1.20"<br>(30.5) | Through 3x Ø .20"    | (2) 5/32 Socket<br>Head set screws |

### Threaded Stud (Male Shown)

Mounting Holes