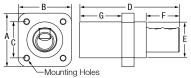

### **Panel Mount Receptacles**

|       | Threaded Stud    | Α               | В               | С   | D               | E              | F              | G               | Mounting Hole        | Termination                        |
|-------|------------------|-----------------|-----------------|-----|-----------------|----------------|----------------|-----------------|----------------------|------------------------------------|
|       | Male             | 1.86"<br>(47.2) | 1.37"<br>(34.8) | N/A | 2.82"<br>(71.6) | .86"<br>(22.0) | .80"<br>(20.4) | 1.20"<br>(30.5) | Through 3x Ø .20"    | 5/16-18<br>Threaded stud           |
| es 15 | Female           | 1.86"<br>(47.2) | 1.37"<br>(34.8) | N/A | 2.88"<br>(73.1) | .86"<br>(22.0) | .80"<br>(20.4) | 1.26"<br>(32.0) | Through<br>3x Ø .20" | 5/16-18<br>Threaded stud           |
| erie  | Double Set Screw | A               | В               | С   | D               | E              | F              | G               | Mounting Hole        | Termination                        |
|       |                  |                 |                 |     |                 |                | •              |                 | meaning more         | TOTTIMIQUOTI                       |
| Ň     | Male             | 1.86"<br>(47.2) | 1.37"<br>(34.8) | N/A | 2.90"<br>(73.6) | .86"<br>(22.0) | .88"<br>(22.2) | 1.20"<br>(30.5) | Through 3x Ø .20"    | (2) 5/32 Socket<br>Head set screws |

### Threaded Stud (Male Shown)

Mounting Holes