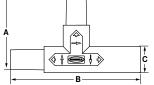

### In Line Plugs

Tees

Tapping Tee

Paralleling Tee

Tapping Tee

|   |        |        | Α                | В               | С              | D               |
|---|--------|--------|------------------|-----------------|----------------|-----------------|
| ш | ies 15 | Male   | 4.54"<br>(115.3) | 1.04"<br>(26.4) | .86"<br>(21.8) | 3.22"<br>(81.7) |
|   | Ser    | Female | 4.60"<br>(116.8) | 1.11"<br>(28.2) | .68"<br>(17.3) | 3.28"<br>(83.2) |

### Tees and 3-Fers