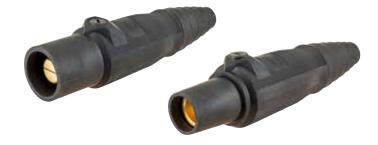

## Single Pole Devices

Temporary Power Connectors for the Most Demanding Environments

Series 15 and 16 - 150, 300 and 400 Amps, 600V AC/250V DC

Hubbell Wiring Device–Kellems offers a full line of innovative, high quality, Series 15 and Series 16 single pole plugs, receptacles and accessories for the most demanding environments.

Single pole devices are the right choice for supplying temporary electrical power distribution for entertainment, theme parks, carnival equipment, concerts, movie making and numerous other applications requiring temporary power.

### **Housing Design**

- Insulgrip® style housing for superior gripping conforms to the user's hand making it easy to connect and disconnect, even with gloves on
- Easily identifiable cable cut off points for secure fit allows you to easily customize and cut the housing to the required/correct cable size
- Accommodates wide range of cables