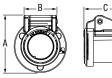

### **Panel Mount Receptacles**

|       | Threaded Stud    | Α               | В               | С   | D               | E              | F              | G               | Mounting Hole        | Termination                        |
|-------|------------------|-----------------|-----------------|-----|-----------------|----------------|----------------|-----------------|----------------------|------------------------------------|
|       | Male             | 1.86"<br>(47.2) | 1.37"<br>(34.8) | N/A | 2.82"<br>(71.6) | .86"<br>(22.0) | .80"<br>(20.4) | 1.20"<br>(30.5) | Through 3x Ø .20"    | 5/16-18<br>Threaded stud           |
| es 15 | Female           | 1.86"<br>(47.2) | 1.37"<br>(34.8) | N/A | 2.88"<br>(73.1) | .86"<br>(22.0) | .80"<br>(20.4) | 1.26"<br>(32.0) | Through<br>3x Ø .20" | 5/16-18<br>Threaded stud           |
| erie  | Double Set Screw | A               | В               | С   | D               | E              | F              | G               | Mounting Hole        | Termination                        |
|       |                  |                 |                 |     |                 |                | •              |                 | meaning more         | TOTTIMIQUOTI                       |
| Ň     | Male             | 1.86"<br>(47.2) | 1.37"<br>(34.8) | N/A | 2.90"<br>(73.6) | .86"<br>(22.0) | .88"<br>(22.2) | 1.20"<br>(30.5) | Through 3x Ø .20"    | (2) 5/32 Socket<br>Head set screws |

### Threaded Stud (Male Shown)

Mounting Holes