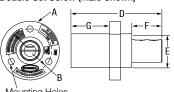

### **Panel Mount Receptacles**

|       | Threaded Stud    | Α               | В               | С   | D               | E              | F              | G               | Mounting Hole        | Termination                        |
|-------|------------------|-----------------|-----------------|-----|-----------------|----------------|----------------|-----------------|----------------------|------------------------------------|
|       | Male             | 1.86"<br>(47.2) | 1.37"<br>(34.8) | N/A | 2.82"<br>(71.6) | .86"<br>(22.0) | .80"<br>(20.4) | 1.20"<br>(30.5) | Through 3x Ø .20"    | 5/16-18<br>Threaded stud           |
| es 15 | Female           | 1.86"<br>(47.2) | 1.37"<br>(34.8) | N/A | 2.88"<br>(73.1) | .86"<br>(22.0) | .80"<br>(20.4) | 1.26"<br>(32.0) | Through<br>3x Ø .20" | 5/16-18<br>Threaded stud           |
| erie  | Double Set Screw | A               | В               | С   | D               | E              | F              | G               | Mounting Hole        | Termination                        |
|       |                  |                 |                 |     |                 |                | •              |                 | meaning more         | TOTTIMIQUOTI                       |
| Ň     | Male             | 1.86"<br>(47.2) | 1.37"<br>(34.8) | N/A | 2.90"<br>(73.6) | .86"<br>(22.0) | .88"<br>(22.2) | 1.20"<br>(30.5) | Through 3x Ø .20"    | (2) 5/32 Socket<br>Head set screws |

### Threaded Stud (Male Shown)

Mounting Holes