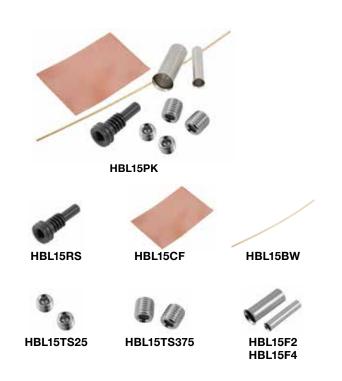

# Replacement Contacts (25 Pack) Description Male Pin Female Sleeve Contact, 150 amp HBL15RCM HBL15RCF

| Accessories                                                                  |                |
|------------------------------------------------------------------------------|----------------|
| Description                                                                  | Catalog Number |
| Accessory Kit, retaining screw, copper foil, terminal screws and brass wire. | HBL15PK        |
| Replacement retaining screw (100 pack).                                      | HBL15RS        |
| Copper foil (100 pack).                                                      | HBL15CF        |
| Brass wire (100 pack).                                                       | HBL15BW        |
| Terminal screw - inline (100 pack).                                          | HBL15TS25      |
| Terminal screw - panel mount (100 pack).                                     | HBL15TS375     |
| Ferrule #2 AWG (100 pack).                                                   | HBL15F2        |
| Ferrule #4 AWG (100 pack).                                                   | HBL15F4        |