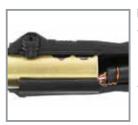

#### Contacts

- Provides high contact pressure and vibration resistant connection, which helps reduce operating temperatures and extends product life
- High conductivity brass contact provides improved performance by helping to reduce operating temperatures and extends life

#### Assembly

- Special screw thread requires fewer turns than most competitors and reduces the risk of a conductive screw being substituted
- Extra long non-conductive inner sleeve reduces force required to install housing over contacts; easier to rotate contact in body for installing retaining screw