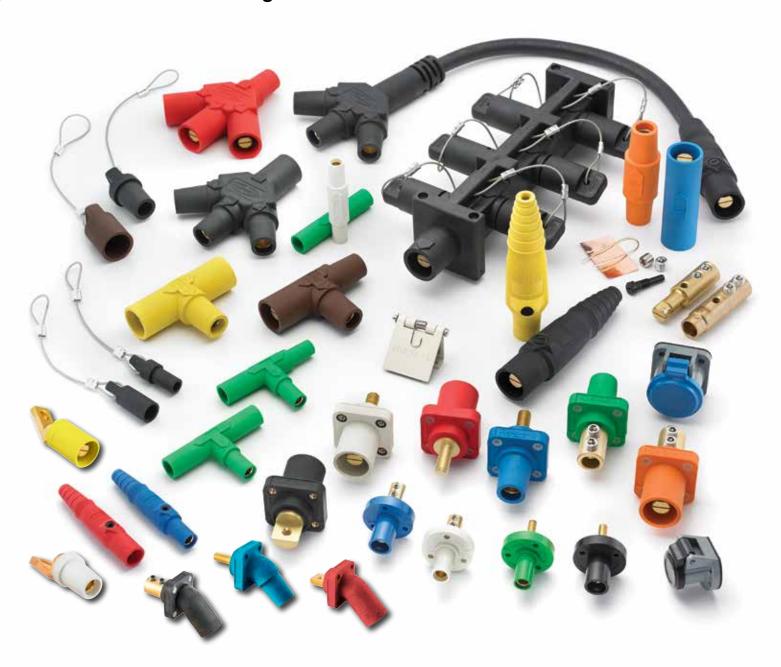

## Single Pole Devices

Temporary Power Connectors for the Most Demanding Environments

Series 15 and 16 - 150, 300 and 400 Amps, 600V AC/250V DC

Hubbell Wiring Device–Kellems offers a full line of innovative, high quality, Series 15 and Series 16 single pole plugs, receptacles and accessories for the most demanding environments.

Single pole devices are the right choice for supplying temporary electrical power distribution for entertainment, theme parks, carnival equipment, concerts, movie making and numerous other applications requiring temporary power.

### **Housing Design**

- Insulgrip® style housing for superior gripping conforms to the user's hand making it easy to connect and disconnect, even with gloves on
- Easily identifiable cable cut off points for secure fit allows you to easily customize and cut the housing to the required/correct cable size
- Accommodates wide range of cables

### Safety

- Rounded corners reduce the possibility of catching or snagging on structures or equipment
- Non-conductive retaining screw locks contacts in place and allows for easy installation; prevents contact movement within housing
- Recessed mounting screw minimizes screwdriver slippage

#### Identification

- Lock symbol aids in the mating of devices and provides a clear indication that the devices are properly connected
- With lock indicator symbol making mating clear and simple; devices can lock 180° to prevent unintended disconnects

### Series 16 - 300 and 400 Amps, 600V AC/250V DC

- Enclosure Types 3R, 4X, 12
- Non-Metallic Safety Retaining Screw
- Insulgrip Body Design
- Accepts #6 AWG 4/0 Wire
- UL and cUL Listed
- Colors available: Black, Blue, Brown, Green, Gray, Orange, Red, White and Yellow