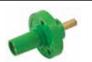

### **Panel Mount Receptacles**

|       | Threaded Stud    | Α               | В               | С   | D               | E              | F              | G               | Mounting Hole        | Termination                        |
|-------|------------------|-----------------|-----------------|-----|-----------------|----------------|----------------|-----------------|----------------------|------------------------------------|
|       | Male             | 1.86"<br>(47.2) | 1.37"<br>(34.8) | N/A | 2.82"<br>(71.6) | .86"<br>(22.0) | .80"<br>(20.4) | 1.20"<br>(30.5) | Through 3x Ø .20"    | 5/16-18<br>Threaded stud           |
| es 15 | Female           | 1.86"<br>(47.2) | 1.37"<br>(34.8) | N/A | 2.88"<br>(73.1) | .86"<br>(22.0) | .80"<br>(20.4) | 1.26"<br>(32.0) | Through<br>3x Ø .20" | 5/16-18<br>Threaded stud           |
| erie  | Double Set Screw | A               | В               | С   | D               | E              | F              | G               | Mounting Hole        | Termination                        |
|       |                  |                 |                 |     |                 |                | •              |                 | meaning more         | TOTTIMIQUOTI                       |
| Ň     | Male             | 1.86"<br>(47.2) | 1.37"<br>(34.8) | N/A | 2.90"<br>(73.6) | .86"<br>(22.0) | .88"<br>(22.2) | 1.20"<br>(30.5) | Through 3x Ø .20"    | (2) 5/32 Socket<br>Head set screws |

### Threaded Stud (Male Shown)

Mounting Holes