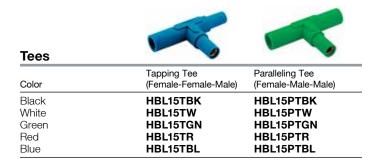

### In Line Plugs

Tees

Tapping Tee

Paralleling Tee

Tapping Tee

|   |        |        | Α                | В               | С              | D               |
|---|--------|--------|------------------|-----------------|----------------|-----------------|
| ш | ies 15 | Male   | 4.54"<br>(115.3) | 1.04"<br>(26.4) | .86"<br>(21.8) | 3.22"<br>(81.7) |
|   | Ser    | Female | 4.60"<br>(116.8) | 1.11"<br>(28.2) | .68"<br>(17.3) | 3.28"<br>(83.2) |

### Tees and 3-Fers