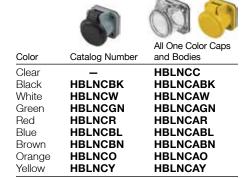

### **Weather Protective Covers**

| Description                                         | Color                                           | Catalog Number                                                          |
|-----------------------------------------------------|-------------------------------------------------|-------------------------------------------------------------------------|
| Use with stud type or double set screw receptacles. | Clear<br>Black<br>White<br>Green<br>Red<br>Blue | HBL15NCC<br>HBL15NCBK<br>HBL15NCW<br>HBL15NCGN<br>HBL15NCR<br>HBL15NCBL |
|                                                     | **                                              | <b>—</b>                                                                |