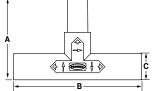

### Gender Reversing Devices

| ı |        |               | Α                | В               | С              |  |
|---|--------|---------------|------------------|-----------------|----------------|--|
|   | ies 15 | Double Male   | 4.22"<br>(107.2) | .86"<br>(21.8)  | _              |  |
| ١ | Ser    | Double Female | 4.22"<br>(107.2) | 1.05"<br>(26.7) | .68"<br>(17.3) |  |

# Gender Reversing - Double Male A B

### Gender Reversing - Double Female