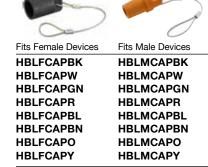

### **Protective Caps**

| Description                         | Color                                  | Fits Male Devices                                                          | Fits Female Devices                                                   |
|-------------------------------------|----------------------------------------|----------------------------------------------------------------------------|-----------------------------------------------------------------------|
| Fits 150 amp plugs and receptacles. | Black<br>White<br>Green<br>Red<br>Blue | HBL15MCAPBK<br>HBL15MCAPW<br>HBL15MCAPGN<br>HBL15MCAPR<br>HBL15MCAPBL<br>— | HBL15FCAPBK<br>HBL15FCAPW<br>HBL15FCAPGN<br>HBL15FCAPR<br>HBL15FCAPBL |