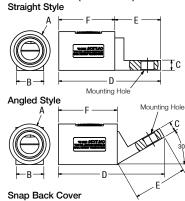

### Terminals, Offset Straight Style

|  | Ang |
|--|-----|
|  | Off |

### gled Terminals,

| Offset Straigh | -     |    |
|----------------|-------|----|
| Description    | Color | Fe |
| 400 amp Mount, | Black | Н  |
| thermoplastic  | White | Н  |
| elastomer      | Oroon | ш  |

### Snap Back Covers (3R Only)

| 9                                                    |                                                             |
|------------------------------------------------------|-------------------------------------------------------------|
| Through Hole                                         | Threaded                                                    |
| Mounting                                             | Mounting Holes                                              |
| HBLSCBK HBLSCW HBLSCGN HBLSCR HBLSCBL HBLSCBN HBLSCO | HBLSCCBK HBLSCCW HBLSCCGN HBLSCCR HBLSCCBL HBLSCCBN HBLSCCO |
| HBLSCY                                               | HBLSCCY                                                     |