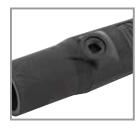

### Threaded Stud (Male Shown)

Mounting Holes

### **Panel Mount Receptacles**

|       | Threaded Stud    | Α               | В               | С   | D               | E              | F              | G               | Mounting Hole        | Termination                        |
|-------|------------------|-----------------|-----------------|-----|-----------------|----------------|----------------|-----------------|----------------------|------------------------------------|
|       | Male             | 1.86"<br>(47.2) | 1.37"<br>(34.8) | N/A | 2.82"<br>(71.6) | .86"<br>(22.0) | .80"<br>(20.4) | 1.20"<br>(30.5) | Through 3x Ø .20"    | 5/16-18<br>Threaded stud           |
| es 15 | Female           | 1.86"<br>(47.2) | 1.37"<br>(34.8) | N/A | 2.88"<br>(73.1) | .86"<br>(22.0) | .80"<br>(20.4) | 1.26"<br>(32.0) | Through<br>3x Ø .20" | 5/16-18<br>Threaded stud           |
| erie  | Double Set Screw | A               | В               | С   | D               | E              | F              | G               | Mounting Hole        | Termination                        |
|       |                  |                 |                 |     |                 |                | •              |                 | meaning more         | TOTTIMIQUOTI                       |
| Ň     | Male             | 1.86"<br>(47.2) | 1.37"<br>(34.8) | N/A | 2.90"<br>(73.6) | .86"<br>(22.0) | .88"<br>(22.2) | 1.20"<br>(30.5) | Through 3x Ø .20"    | (2) 5/32 Socket<br>Head set screws |