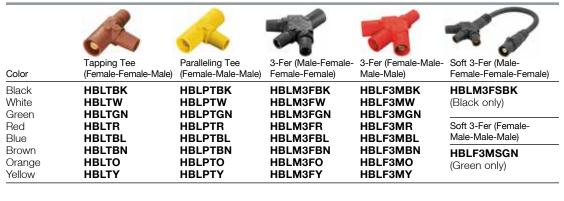

### Tees and 3-Fers

### In Line Plugs

Tees

Tapping Tee

Paralleling Tee

Tapping Tee

|   |        |        | Α                | В               | С              | D               |
|---|--------|--------|------------------|-----------------|----------------|-----------------|
| ш | ies 15 | Male   | 4.54"<br>(115.3) | 1.04"<br>(26.4) | .86"<br>(21.8) | 3.22"<br>(81.7) |
|   | Ser    | Female | 4.60"<br>(116.8) | 1.11"<br>(28.2) | .68"<br>(17.3) | 3.28"<br>(83.2) |