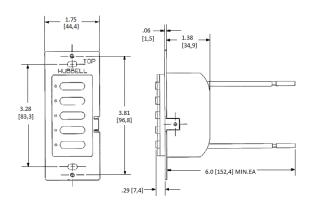

#### **Specifications**

Housing Polycarbonate Mounting Bracket Aluminum

Wire Leads 6" 14AWG copper wire

Mounting Strap Steel