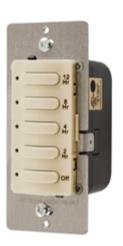

#### **Features**

- 12 hour timer
- Pre-set 5 button selection with permanent time markings
- Manual override to OFF
- Alert to OFF function red LED will flash during the final 30 seconds
- Designed for use on 120 or 277V AC circuits

Description Count down timer wall switch; settings: OFF, 2, 4, 8, 12 hours

**UPC Number** Catalog Number 783585256467

DT5012I

#### **Performance**

Controls

5 button selection Preset time selection

LED Indicators Illuminates once time is selected

OFF Switch Manual override to OFF

**Electrical** 

Load Capacity 120V AC - 8.3A, Resistive or Inductive (1000W