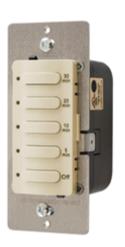

# H-MOSS® Controls Count Down Timer Wall Switch **Timers**

#### **Features**

- 30 minute timer
- Pre-set 5 button selection with permanent time markings
- Manual override to OFF
- Alert to OFF function red LED will flash during the final 30 seconds
- Designed for use on 120 or 277V AC circuits

Description Count down timer wall switch; settings: OFF, 5, 10, 20, 30 minutes

**UPC Number** Catalog Number 783585256405

DT5030I