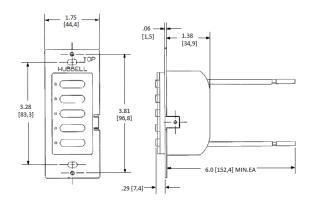

#### **Specifications**

Housing Polycarbonate Mounting Bracket Aluminum

Wire Leads 6" 14AWG copper wire

Mounting Strap Steel