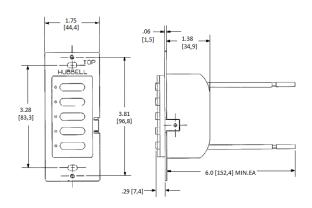

#### **Specifications**

Housing Polycarbonate Mounting Bracket Wire Leads

Aluminum 6" 14AWG copper wire

Mounting Strap Steel