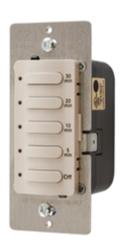

#### **Features**

- 30 minute timer
- Pre-set 5 button selection with permanent time markings
- Manual override to OFF
- Alert to OFF function red LED will flash during the final 30 seconds
- Designed for use on 120 or 277V AC circuits

Description Count down timer wall switch; settings: OFF, 5, 10, 20, 30 minutes

**UPC Number** 783585256399

Catalog Number

DT5030LA

cULus listed to UL60730-1 and UL60730-2 Meets ASHRAE 90.1, and CEC Title 24 compliant

#### **Performance**

Controls

5 button selection Preset time selection

LED Indicators Illuminates once time is selected

OFF Switch Manual override to OFF

**Electrical** 

Load Capacity 120V AC - 8.3A, Resistive or Inductive (1000W