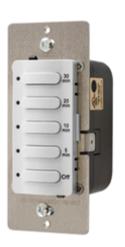

## H-MOSS® Controls Count Down Timer Wall Switch **Timers**

## HUBBELL

- 30 minute timer
- Pre-set 5 button selection with permanent time markings
- Manual override to OFF
- Alert to OFF function red LED will flash during the final 30 seconds
- Designed for use on 120 or 277V AC circuits

Description Count down timer wall switch; settings: OFF, 5, 10, 20, 30 minutes

**UPC Number** 783585256412

Catalog Number

DT5030W

Listings

cULus listed to UL60730-1 and UL60730-2 Meets ASHRAE 90.1, and CEC Title 24 compliant