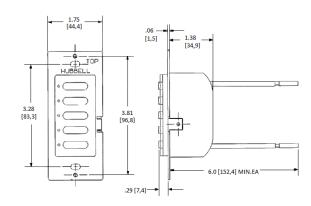

**Specifications** 

Housing Polycarbonate Mounting Bracket Aluminum

Wire Leads 6" 14AWG copper wire

Mounting Strap Steel

**Performance** 

Controls

5 button selection Preset time selection

LED Indicators Illuminates once time is selected