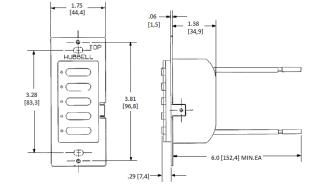

## **Specifications**

| Housing          | Polycarbonate        |
|------------------|----------------------|
| Mounting Bracket | Aluminum             |
| Wire Leads       | 6" 14AWG copper wire |
| Mounting Strap   | Steel                |

120V AC - 8.3A, Resistive or Inductive (1000W Incandescent), 1/6 hp. 277V AC - 5.1A, Inductive (1400W Fluorescent)