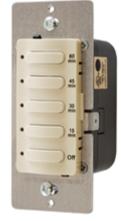

# Features

- 60 minute timer
- Pre-set 5 button selection with permanent time markings
- Manual override to OFF
- Alert to OFF function red LED will flash during the final 30 seconds
- Designed for use on 120 or 277V AC circuits

# **Ordering Information**

Description Count down timer wall switch; settings: OFF, 15, 30, 45, 60 minutes UPC Number Catalog Number DT5060I 783585256436

#### Performance

| Controls           |                                   |
|--------------------|-----------------------------------|
| 5 button selection | Preset time selection             |
| LED Indicators     | Illuminates once time is selected |
| OFF Switch         | Manual override to OFF            |