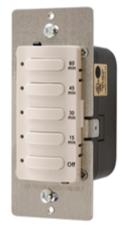

# Features

- 60 minute timer
- Pre-set 5 button selection with permanent time markings
- Manual override to OFF
- Alert to OFF function red LED will flash during the final 30 seconds
- Designed for use on 120 or 277V AC circuits

## **Ordering Information**

Description Count down timer wall switch; settings: OFF, 15, 30, 45, 60 minutes UPC Number Catalog Number DT5060LA 783585256429

#### Performance

| Controls           |                                   |
|--------------------|-----------------------------------|
| 5 button selection | Preset time selection             |
| LED Indicators     | Illuminates once time is selected |
| OFF Switch         | Manual override to OFF            |