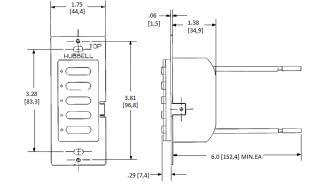

## **Ordering Information**

Description Count down timer wall switch; settings: OFF, 15, 30, 45, 60 minutes UPC Number Catalog Number DT5060LA 783585256429

### **Specifications**

| Housing          | Polycarbonate        |  |
|------------------|----------------------|--|
| Mounting Bracket | Aluminum             |  |
| Wire Leads       | 6" 14AWG copper wire |  |
| Mounting Strap   | Steel                |  |