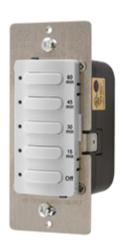

# H-MOSS® Controls Count Down Timer Wall Switch Timers

#### **Features**

- 60 minute timer
- Pre-set 5 button selection with permanent time markings
- Manual override to OFF
- Alert to OFF function red LED will flash during the final 30 seconds
- Designed for use on 120 or 277V AC circuits

Description Count down timer wall switch; settings: OFF, 15, 30, 45, 60 minutes UPC Number 783585256443 Catalog Number

DT5060W