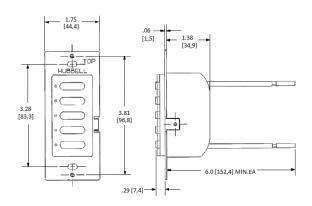

#### **Specifications**

Housing Polycarbonate
Mounting Bracket Aluminum

Wire Leads 6" 14AWG copper wire

Mounting Strap Steel