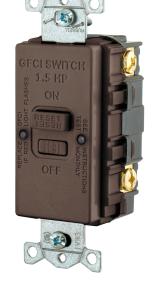

## Ground Fault Products Heavy Duty Commercial Weather Resistant GFCI Blank Face, 1.5HP

#### **Features**

- Blank face 1.5 horsepower motor control rated switch UL508 listed
- If wired incorrectly there will be no power to the face or to downstream receptacles for added safety.
- LED indicators provide immediate status of power, trip condition and ability to provide GFCI protection