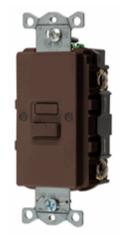

# **Features**

Patented AUTOGUARD® self test technology

Color

Brown

• Internal back wiring clamp and guide for quick and secure termination

UPC

• Triple wipe construction

# **Ordering Information**

Description 20A, 125V, Style Line®, blank face, AUTOGUARD® self test GFCI receptacle, flush face, back and side wired, multiple drive screws

Catalog Number 883778122200 GFBFST20