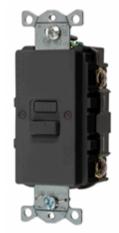

# **Ground Fault Products Commercial Standard GFCI Receptacles**

## **Features**

Patented AUTOGUARD® self test technology

Color

Black

• Internal back wiring clamp and guide for quick and secure termination

UPC

• Triple wipe construction

## **Ordering Information**

Description 20A, 125V, Style Line®, blank face, AUTOGUARD® self test GFCI receptacle, flush face, back and side wired, multiple drive screws

Catalog Number 883778122170 GFBFST20BK