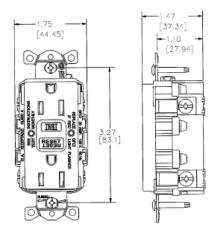

## **Ordering Information**

Description 20A, 125V, Style Line®, blank face, AUTOGUARD® self test GFCI receptacle, flush face, back and side wired, multiple drive screws

Catalog Number 883778122170 GFBFST20BK

### **Specifications**

| Face            | Nylon             |
|-----------------|-------------------|
| Base            | Nylon             |
| Power Contacts  | Brass             |
| Ground Contacts | Brass             |
| Mounting Strap  | Zinc plated steel |
| Mounting Screws | Zinc plated steel |