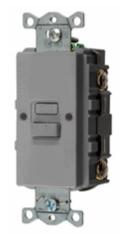

# **Ground Fault Products Commercial Standard GFCI Receptacles**

## **Features**

Patented AUTOGUARD® self test technology

Color

Gray

• Internal back wiring clamp and guide for quick and secure termination

UPC

• Triple wipe construction

## **Ordering Information**

Description 20A, 125V, Style Line®, blank face, AUTOGUARD® self test GFCI receptacle, flush face, back and side wired, multiple drive screws

Catalog Number 883778122187 GFBFST20GY