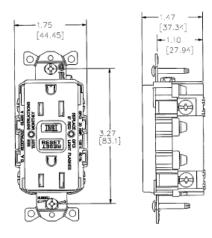

#### **Specifications**

| Face            | Nylon             |
|-----------------|-------------------|
| Base            | Nylon             |
| Power Contacts  | Brass             |
| Ground Contacts | Brass             |
| Mounting Strap  | Zinc plated steel |
| Mounting Screws | Zinc plated steel |

#### **Online Resources**

Customer Use Drawing eCatalog Installation Instructions

**Wiring Device-Kellems**