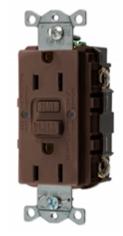

# **Ground Fault Products Commercial Standard GFCI Receptacles**

# **Features**

- Patented AUTOGUARD® self test technology
- Internal back wiring clamp and guide for quick and secure termination

UPC

• Triple wipe construction

# **Ordering Information**

Description Color 15A, 125V, Style Brown Line®, AUTOGUARD® self test GFCI receptacle, flush face, back and side wired, multiple drive screws

Catalog Number 883778122040 GFRST15