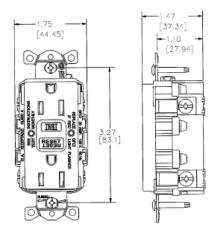

# **Ordering Information**

Description Color 15A, 125V, Style Brown Line®, AUTOGUARD® self test GFCI receptacle, flush face, back and side wired, multiple drive screws

Catalog Number 883778122040 GFRST15

### **Specifications**

| Face            | Nylon             |
|-----------------|-------------------|
| Base            | Nylon             |
| Power Contacts  | Brass             |
| Ground Contacts | Brass             |
| Mounting Strap  | Zinc plated steel |
| Mounting Screws | Zinc plated steel |