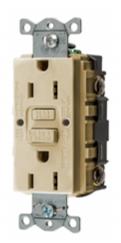

### **Features**

- Patented AUTOGUARD® self test technology
- Internal back wiring clamp and guide for quick and secure termination
- Triple wipe construction

**Ordering Information** 

Description Color
15A, 125V, Style Ivory
Line®, AUTOGUARD®
self test GFCI
receptacle, flush face,
back and side wired,
multiple drive screws

UPC Catalog Number 883778122033 GFRST15I