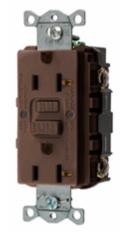

# **Ground Fault Products Commercial Standard GFCI Receptacles**

## **Features**

- Patented AUTOGUARD® self test technology
- Internal back wiring clamp and guide for quick and secure termination

UPC

• Triple wipe construction

## **Ordering Information**

Description Color 20A, 125V, Style Brown Line®, AUTOGUARD® self test GFCI receptacle, flush face, back and side wired, multiple drive screws

Catalog Number 883778122125 GFRST20