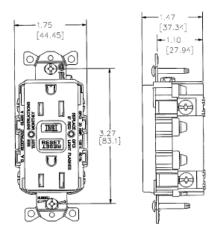

### **Specifications**

| Face            | Nylon             |
|-----------------|-------------------|
| Base            | Nylon             |
| Power Contacts  | Brass             |
| Ground Contacts | Brass             |
| Mounting Strap  | Zinc plated steel |
| Mounting Screws | Zinc plated steel |