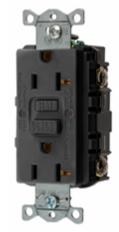

## **Ordering Information**

Description Color 20A, 125V, Style Black Line®, AUTOGUARD® self test GFCI receptacle, flush face, back and side wired, multiple drive screws

Catalog Number 883778122095 GFRST20BK