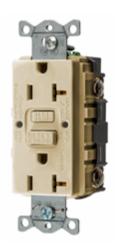

#### **Features**

- Patented AUTOGUARD® self test technology
- Internal back wiring clamp and guide for quick and secure termination
- Triple wipe construction

**Ordering Information** 

Description
20A, 125V, Style
Line®, AUTOGUARD®
self test GFCI
receptacle, flush face,
back and side wired,
multiple drive screws

Color Ivory UPC 883778122118 Catalog Number GFRST20I