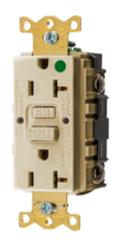

## **Commercial Standard Hospital Grade GFCI** Receptacles

#### **Features**

- · Green power indicator and red trip indicator
- Patented AUTOGUARD® self test technology
- · Triple wipe construction

#### **Ordering Information**

Description Color 20A, 125V, Style Line®, Ivory hospital grade, AUTOGUARD® self test GFCI receptacle, flush face,

**UPC** 783585485218

Catalog Number GFRST831