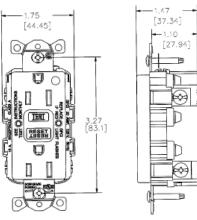

#### **Specifications**

Brass Mounting Strap Mounting Screws Zinc plated steel Nylon Face Base Nylon **Power Contacts** Brass **Ground Contacts** Brass