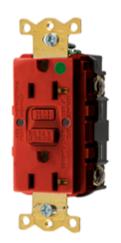

## **Commercial Standard Hospital Grade GFCI Receptacles**

#### **Features**

- · Green power indicator and red trip indicator
- Patented AUTOGUARD® self test technology
- · Triple wipe construction

## **Ordering Information**

DescriptionColorUPCCatalog Number20A, 125V, Style Line®,<br/>hospital grade,<br/>AUTOGUARD® self test<br/>GFCI receptacle, flush face,Red783585485249GFRST83R

UL Listed - Canadian and U.S. Meets ADA Standards Meets all NEC® requirements CSA Certified NEMA® WD-6 Compliant