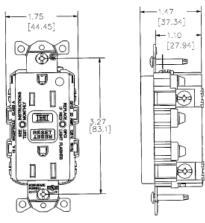

## **Ordering Information**

DescriptionColorUPCCatalog Number20A, 125V, Style Line®,<br/>hospital grade,<br/>AUTOGUARD® self test<br/>GFCI receptacle, flush face,Red783585485249GFRST83R

UL Listed - Canadian and U.S. Meets ADA Standards Meets all NEC® requirements CSA Certified NEMA® WD-6 Compliant

## **Specifications**

Face Nylon
Base Nylon
Power Contacts Brass
Ground Contacts Brass
Mounting Strap Brass
Mounting Screws Zinc plated steel