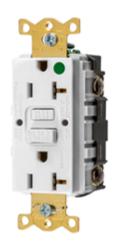

#### **Features**

- · Green power indicator and red trip indicator
- Patented AUTOGUARD® self test technology
- · Triple wipe construction

#### **Ordering Information**

DescriptionColorUPCCatalog Number20A, 125V, Style Line®,<br/>hospital grade,<br/>AUTOGUARD® self test<br/>GFCI receptacle, flush face,783585485256GFRST83W