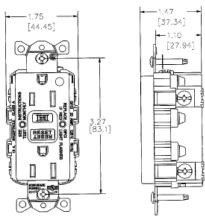

#### **Ordering Information**

DescriptionColorUPCCatalog Number20A, 125V, Style Line®,<br/>hospital grade,<br/>AUTOGUARD® self test<br/>GFCI receptacle, flush face,783585485256GFRST83W

### **Specifications**

Face Nylon
Base Nylon
Power Contacts Brass
Ground Contacts Brass
Mounting Strap Brass
Mounting Screws Zinc plated steel