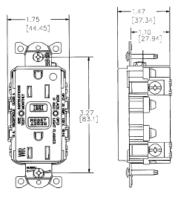

## Specifications

| Face            | Nylon             |
|-----------------|-------------------|
| Base            | Nylon             |
| Power Contacts  | Brass             |
| Ground Contacts | Brass             |
| Mounting Strap  | Zinc plated steel |
| Mounting Screws | Zinc plated steel |