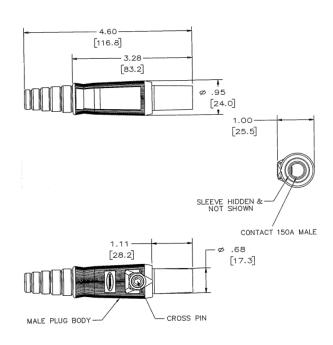

# Female Plugs

#### **Features**

- Extra Long non-conductive inner sleeve
- · Turn and Lock Symbol aids in the mating of devices
- · Easily Identifiable Cable with cut off points for secure fit