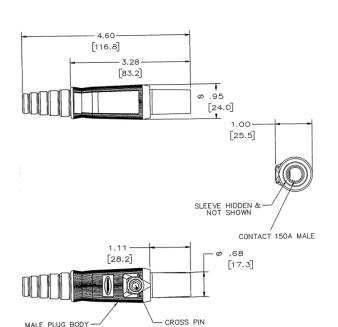

# Single Pole Devices and Temporary Power 150A, 600V AC/DC Female Plugs

#### Features

- Extra Long non-conductive inner sleeve
- · Turn and Lock Symbol aids in the mating of devices
- · Easily Identifiable Cable with cut off points for secure fit

**Device Color** 

Green

### **Specifications**

Base Compound Contact Material Retaining Screw Material Thermoplastic Elastomer (TPE) Brass Nylon

**UPC Number** 

783585458410

**Catalog Number** 

HBL15FGN