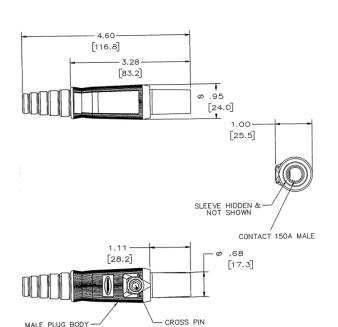

# Single Pole Devices and Temporary Power 150A, 600V AC/DC Female Plugs

#### Features

- Extra Long non-conductive inner sleeve
- · Turn and Lock Symbol aids in the mating of devices
- · Easily Identifiable Cable with cut off points for secure fit

## Performance

**Electrical** Amperage Rating Voltage Rating

Product Identification

**Terminal Accommodation** 

Mechanical

150A Maximum 600V AC/DC Maximum

Ratings are a permanent part of device #8 to #2 AWG