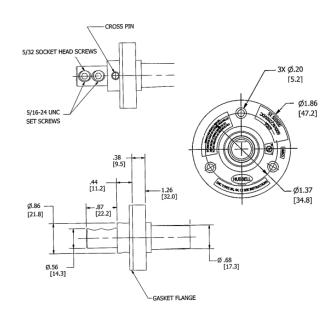

#### **Specifications**

Base Compound Thermoplastic Elastomer (TPE)

Termination (2) 5/32 Socket Head Set Screws

#### **Performance**

Electrical

Amperage Rating 150A Maximum Voltage Rating 600V AC/DC Maximum

Mechanical

Product Identification Ratings are a permanent part of device

Terminal Accommodation #8 to #2 AWG