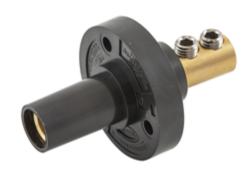

#### **Ordering Information**

**Description**Double Set Screw type,150A
Panel Mount,thermoplastic

**UPC Number** 783585458175

Catalog Number HBL15FRBK

#### **Specifications**

Base Compound Thermoplastic Elastomer (TPE)

Termination (2) 5/32 Socket Head Set Screws

#### **Performance**

Electrical

Amperage Rating 150A Maximum Voltage Rating 600V AC/DC Maximum

Mechanical

Product Identification Ratings are a permanent part of device

Terminal Accommodation #8 to #2 AWG