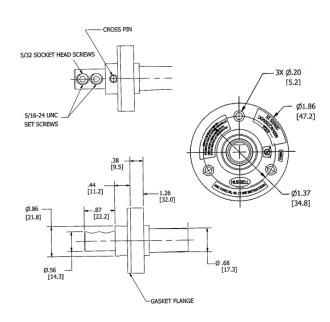

# **Specifications**

Base Compound Thermoplastic Elastomer (TPE)

Termination (2) 5/32 Socket Head Set Screws

#### **Performance**

Electrical

Amperage Rating 150A Maximum Voltage Rating 600V AC/DC Maximum

Mechanical

Product Identification Ratings are a permanent part of device

Terminal Accommodation #8 to #2 AWG