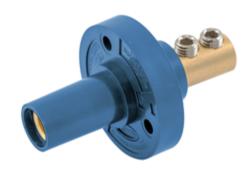

# Female Receptacles

# **Ordering Information**

**Description**Double Set Screw type,150A
Panel Mount,thermoplastic

**UPC Number** 783585458205

Catalog Number HBL15FRBL

# **Specifications**

Base Compound Thermoplastic Elastomer (TPE)

Termination (2) 5/32 Socket Head Set Screws