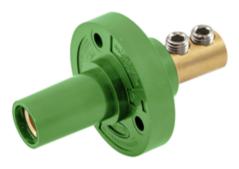

## **Ordering Information**

DescriptionDevice ColorDouble Set Screw type,150AGreenPanel Mount,thermoplasticState

UPC Number Ca 783585458212 H

Catalog Number 2 HBL15FRGN

### **Specifications**

Base Compound Contact Material Retaining Screw Material Mounting Hole Termination Thermoplastic Elastomer (TPE) Brass Nylon 3x Ø .20" (2) 5/32 Socket Head Set Screws

# Performance

**Electrical** Amperage Rating Voltage Rating

**Product Identification** 

**Terminal Accommodation** 

Mechanical

150A Maximum 600V AC/DC Maximum

Ratings are a permanent part of device #8 to #2 AWG