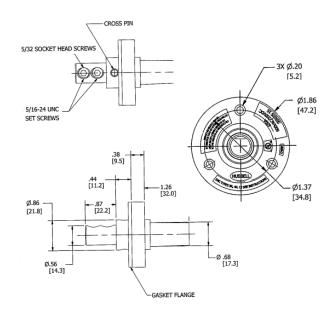

### **Specifications**

Base Compound Contact Material Retaining Screw Material Mounting Hole Termination Thermoplastic Elastomer (TPE) Brass Nylon 3x Ø .20" (2) 5/32 Socket Head Set Screws

# Performance

**Electrical** Amperage Rating Voltage Rating

**Product Identification** 

**Terminal Accommodation** 

Mechanical

150A Maximum 600V AC/DC Maximum

Ratings are a permanent part of device #8 to #2 AWG