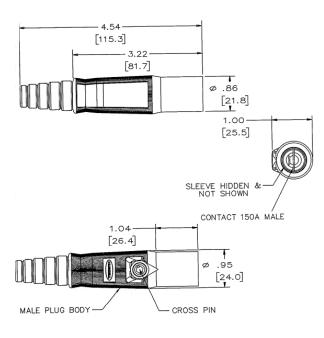

### **Male Plugs**

#### **Performance**

Electrical

Amperage Rating 150A Maximum Voltage Rating 600V AC/DC Maximum

Mechanical

Product Identification Ratings are a permanent part of device Terminal Accommodation #8 to #2 AWG