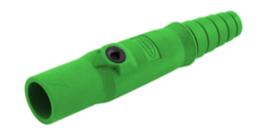

### Male Plugs

#### **Features**

- Insulgrip® Style Housing for Superior Gripping
- Non-Conductive Retaining Screw locks contacts in place
- · Large Raised Alignment Arrow aids in the mating of devices