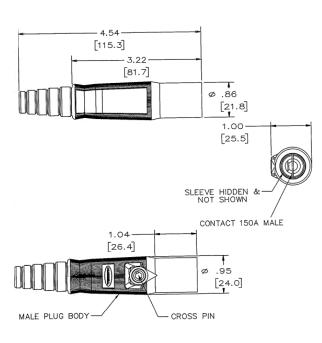

### Male Plugs

#### **Performance**

Electrical

Amperage Rating 150A Maximum
Voltage Rating 600V AC/DC Maximum

Mechanical

Product Identification Ratings are a permanent part of device Terminal Accommodation #8 to #2 AWG