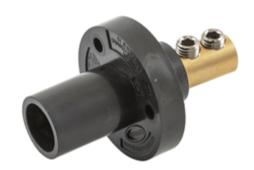

#### **Ordering Information**

**Description**Double Set Screw type,150A
Panel Mount,thermoplastic

**UPC Number** 783585458120

Catalog Number HBL15MRBK