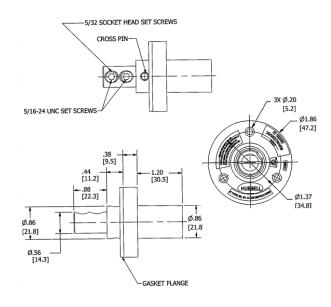

#### **Specifications**

Base Compound Thermoplastic Elastomer (TPE)

Termination (2) 5/32 Socket Head Set Screws

#### **Performance**

Electrical

Amperage Rating 150A Maximum Voltage Rating 600V AC/DC Maximum

Mechanical

Product Identification Ratings are a permanent part of device

Terminal Accommodation #8 to #2 AWG