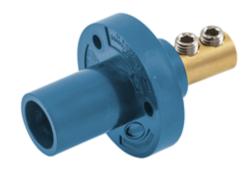

#### **Ordering Information**

**Description**Double Set Screw type,150A
Panel Mount,thermoplastic

**UPC Number** 783585458151

Catalog Number HBL15MRBL

#### **Specifications**

Base Compound Thermoplastic Elastomer (TPE)

Termination (2) 5/32 Socket Head Set Screws

#### **Performance**

Electrical

Amperage Rating 150A Maximum Voltage Rating 600V AC/DC Maximum

Mechanical

Product Identification Ratings are a permanent part of device

Terminal Accommodation #8 to #2 AWG