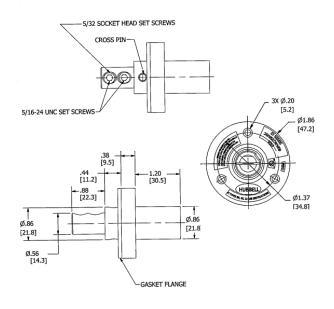

#### **Specifications**

Base Compound Thermoplastic Elastomer (TPE)

Termination (2) 5/32 Socket Head Set Screws

#### **Performance**

Electrical

Amperage Rating 150A Maximum Voltage Rating 600V AC/DC Maximum

Mechanical

Product Identification Ratings are a permanent part of device

Terminal Accommodation #8 to #2 AWG