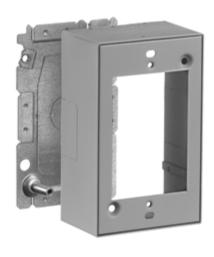

# Hubbell Raceway HBL2000 and HBL2000A Series Device Box, 1 Gang

#### **Features**

- Uses HBL 2000 Series raceway and fitting and accessories to customize the install
- · Scratch resistant finish
- For use upto 600V AC

### **Ordering Information**

Accessory Type Color Device Box, 1 Gang Gray Catalog Number HBL2048GY **UPC Number** 783585214429

## **Dimensions-inches (mm)**

Length 2.82" (72) Width 4.54" (115) Depth 1.75" (44)