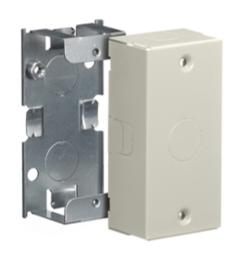

#### **Features**

- Utility Box
- For use with HBL500, HBL700 and HBL750 Series Raceway
- For use as a tee, cross, pull box, junction box or blank box.
- Base has ½ in. trade size KOs.
- Use catalog number HBL5791 for connecting ½ in. EMT to HBL5745 and HBL57242 boxes.

# **Ordering Information**

| Description            | Color | <b>UPC Number</b> | Catalog Number |
|------------------------|-------|-------------------|----------------|
| 1-Gang Specialty Boxes | Ivory | 783585423173      | HBL57242IVA    |

## **Specifications**

| •      |       |  |
|--------|-------|--|
| Height | 4.12" |  |
| Width  | 2.00" |  |
| Length | 1.39" |  |