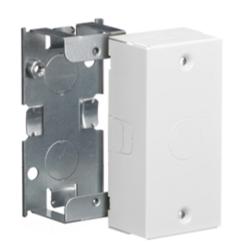

#### **Features**

- Utility Box
- For use with HBL500, HBL700 and HBL750 Series Raceway
- For use as a tee, cross, pull box, junction box or blank box.
- Base has ½ in. trade size KOs.
- Use catalog number HBL5791 for connecting ½ in. EMT to HBL5745 and HBL57242 boxes.

# **Ordering Information**

| Description            | Color | <b>UPC Number</b> | Catalog Number |
|------------------------|-------|-------------------|----------------|
| 1-Gang Specialty Boxes | White | 783585423180      | HBL57242WA     |

## **Specifications**

| •      |       |  |
|--------|-------|--|
| Height | 4.12" |  |
| Width  | 2.00" |  |
| Length | 1.39" |  |