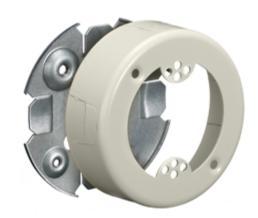

#### **Features**

- Outlet Box
- For use with HBL500, HBL700 and HBL750 Series Raceway
- For devices with mounting screw centers of 1.47 in. (37.00), 1.63 in. (41.00), 1.69 in. (44.00) or 1.84 in. (46.00).

# **Ordering Information**

| Description           | Color | <b>UPC Number</b> | Catalog Number |
|-----------------------|-------|-------------------|----------------|
| Specialty Round Boxes | lvory | 783585423197      | HBL5733IVA     |

#### **Specifications**

| Height 3.00" |  |
|--------------|--|
| Width 3.00"  |  |
| Length 1.02" |  |