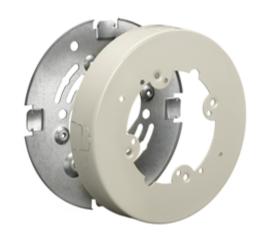

#### **Features**

- For use with HBL500, HBL700 and HBL750 Series Raceway
- 5.50 inches O.D.
- For mounting on 3.25 in. (83.00) or 4 in. (102.00) round or square conduit boxes or other recessed outlets.
- Cover takes any device with mounting screw centers of 2.75 in. (69.85), 3.5 in. (89.00) and 4.06 in. (103.00).

## **Specifications**

| •      |       |  |
|--------|-------|--|
| Height | 5.50" |  |
| Width  | 5.50" |  |
| Length | 1.02" |  |