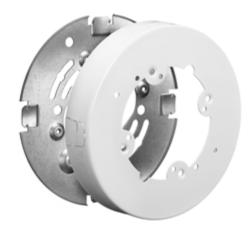

# Raceway Metal Raceway Round Extension Box (Open Base)

#### Features

- · For use with HBL500, HBL700 and HBL750 Series Raceway
- 5.50 inches O.D.
- For mounting on 3.25 in. (83.00) or 4 in. (102.00) round or square conduit boxes or other recessed outlets.
- Cover takes any device with mounting screw centers of 2.75 in. (69.85), 3.5 in. (89.00) and 4.06 in. (103.00).