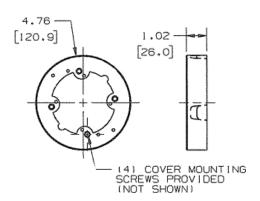

#### **Features**

- For use with HBL500, HBL700 and HBL750 Series Raceway
- 4.75 inches O.D.
- For mounting on 3.25 in. (83.00) or 4 in. (102.00) round or square conduit boxes or other recessed outlets.
- Cover takes any device with mounting screw centers of 2.75 in. (69.85), 3.5 in. (89.00) and 4.06 in. (103.00).

## **Specifications**

| Height | 4.75" |
|--------|-------|
| Width  | 4.75" |
| Length | 1.02" |