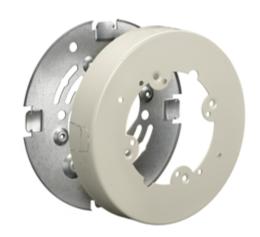

# **Round Extension Box (Open Base)**

#### **Features**

- For use with HBL500, HBL700 and HBL750 Series Raceway
- 4.75 inches O.D.
- For mounting on 3.25 in. (83.00) or 4 in. (102.00) round or square conduit boxes or other recessed outlets.
- Cover takes any device with mounting screw centers of 2.75 in. (69.85), 3.5 in. (89.00) and 4.06 in. (103.00).

#### **Ordering Information**

| Description                     | Color | <b>UPC Number</b> | Catalog Number |
|---------------------------------|-------|-------------------|----------------|
| Round Extension Box (Open Base) | lvory | 783585423234      | HBL5737IVA     |