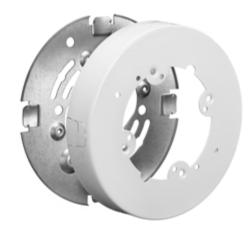

# Raceway Metal Raceway Round Extension Box (Open Base)

#### Features

- · For use with HBL500, HBL700 and HBL750 Series Raceway
- 4.75 inches O.D.
- For mounting on 3.25 in. (83.00) or 4 in. (102.00) round or square conduit boxes or other recessed outlets.
- Cover takes any device with mounting screw centers of 2.75 in. (69.85), 3.5 in. (89.00) and 4.06 in. (103.00).

#### **Ordering Information**

DescriptionColorRound Extension Box (Open Base)White

UPC Number 783585423241

Catalog Number HBL5737WA