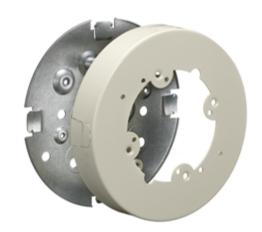

# Raceway Metal Raceway Round Extension Box (Open Base)

#### **Features**

- For use with HBL500, HBL700 and HBL750 Series Raceway
- 5.50 inches O.D.
- For mounting on 3.25 in. (83.00) or 4 in. (102.00) round or square conduit boxes or other recessed outlets.
- Cover takes any device with mounting screw centers of 2.75 in. (69.85), 3.5 in. (89.00) and 4.06 in. (103.00).

# **Specifications**

| Height | 5.50" |  |
|--------|-------|--|
| Width  | 5.50" |  |
| Length | 1.02" |  |