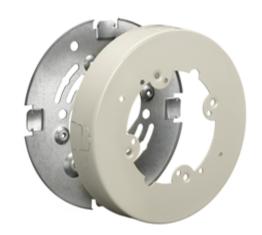

#### **Features**

- For use with HBL500, HBL700 and HBL750 Series Raceway
- 6.38 inches O.D
- For mounting on 3.25 in. (83.00) or 4 in. (102.00) round or square conduit boxes or other recessed outlets.
- Cover takes any device with mounting screw centers of 2.75 in. (69.85), 3.5 in. (89.00) and 4.06 in. (103.00).

# **Ordering Information**

| Description                     | Color | <b>UPC Number</b> | Catalog Number |
|---------------------------------|-------|-------------------|----------------|
| Round Extension Box (Open Base) | lvory | 783585423333      | HBL5739AIVA    |