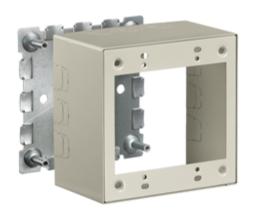

# Raceway Metal Raceway 2-Gang Extra Deep Box

#### **Features**

- For use with HBL500, HBL700 and HBL750 Series Raceway
- Hubbell Handi-Screw® eases installation by eliminating difficult to install long screws
- Rounded corners with no sharp edges
- One seam construction provides a "clean" look
- Box design allows standard wallplates to be mounted flush with virtually no perimeter profile exposed

#### **Specifications**

| •      |       |  |
|--------|-------|--|
| Height | 4.54" |  |
| Width  | 4.64" |  |
| Length | 2.75" |  |