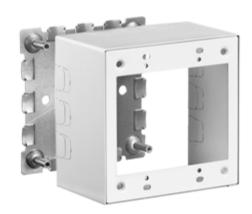

#### **Features**

- For use with HBL500, HBL700 and HBL750 Series Raceway
- Hubbell Handi-Screw® eases installation by eliminating difficult to install long screws
- · Rounded corners with no sharp edges
- One seam construction provides a "clean" look
- Box design allows standard wallplates to be mounted flush with virtually no perimeter profile exposed

#### **Specifications**

| 4.54" |       |
|-------|-------|
| 4.64" |       |
| 2.75" |       |
|       | 4.64" |